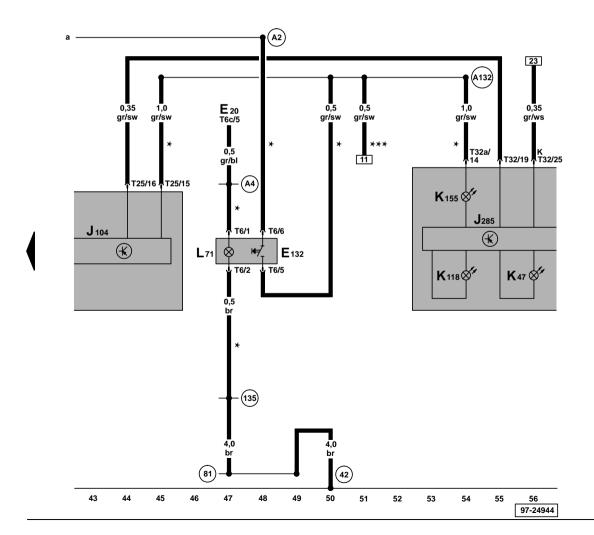

## Control unit for ABS with EDL, switch for traction control system, ABS warning lamp, brake system warning lamp, TSC warning lamp

E20 - Switches and instruments - lighting control

E132 - Traction control system switch\*

J104 – ABS with EDL control unit, left in engine compartment

J285 - Control unit with display in dash panel insert

K47 – ABS warning lamp

K118 – Brake system warning lamp

K155 – Stability program warning lamp\*

L71 – Traction control switch illumination\*

T6 – 6-pin connector\*

T6c - 6-pin connector

T25 – 25-pin connector

T32 - 32-pin connector, blue

T32a - 32-pin connector, green

42) - Earth point, next to steering column

Earth connection -1-, in dash panel wiring
barross

(135) – Earth connection -2-, in dash panel wiring harness

(A2) – Positive (+) connection (15), in dash panel wiring harness

- Positive (+) connection (58b), in dash panel wiring harness

(A132) - Connection (TCS), in dash panel wiring harness

For vehicles fitted with TCS only

\*\*\* - For vehicles with four-wheel drive only

ws = white sw = black ro = red

br = brown gn = green

bl = blue

gr = grey li = lilac