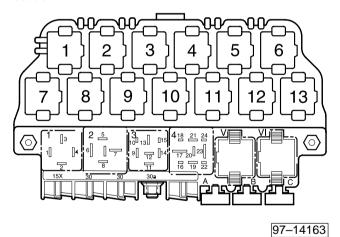

# Anti-locking brake system (ABS), Anti-locking brake system (ABS) with electronic differential lock (EDL), and traction control system (TCS),

from May 1999

For alternatives to relay and fuse positions as well as multi-pin connector wiring - see "Fitting locations" section.