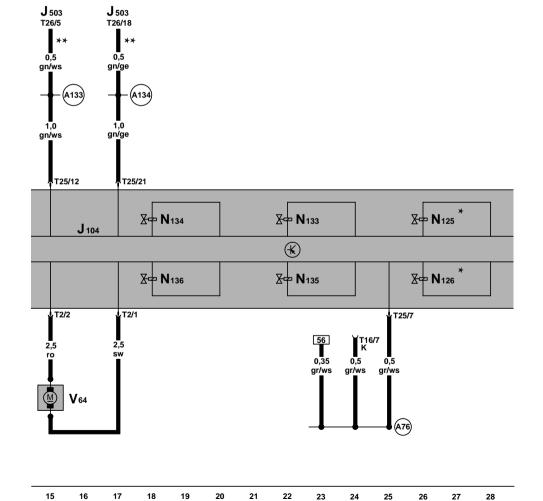

#### Control unit for ABS with EDL, ABS hydraulic pump

- J104 ABS with EDL control unit, left in engine compartment
- J503 Control unit with display for radio and navigation\*\*
- N125 Differential lock valve 1\*
- N126 Differential lock valve 2\*
- N133 ABS inlet valve, rear right
- N134 ABS inlet valve, rear left
- N135 ABS outlet valve, rear right
- N136 ABS outlet valve, rear left
- T2 2-pin connector
- T16 16-pin connector, in centre of dash panel, self-diagnosis connection
- T25 25-pin connector
- T26 26-pin connector, on control unit for navigation with CD changer\*\*
- V64 ABS hydraulic pump
- (A76)
  - Connection (diagnosis wire K), in dash panel wiring harness
  - Connection (ABS impulse left), in dash panel
- wiring harness
- Connection (ABS impulse right), in dash panel wiring harness
- For vehicles with EDS/ASR only
- For vehicles with navigation system only

ws = white

- = lilac
- ge = yellow

97-24942

97-24943