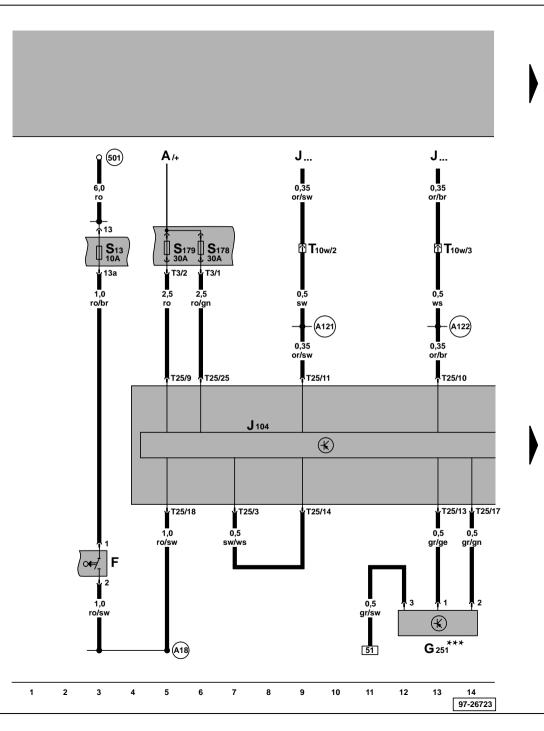

### Control unit for ABS with EDL, brake light switch, sender for longitudinal acceleration

A - Battery

Brake light switch

G251 – Longitudinal acceleration sender, on the right

A-pillar\*\*\*

J104 – ABS with EDL control unit, left in engine compartment

J... - Engine control unit

S13 - Fuse in relay plate fuse box

S178 - Fuse -6- (30), in battery fuse holder

S179 - Fuse -7- (30), in battery fuse holder

T3 - 3-pin connector

T10w- 10-pin connector, white, in protective housing for connectors, left in plenum chamber

T25 – 25-pin connector

(501) - Screw connection -2- (30), on relay plate

18) - Connection (54), in dash panel wiring harness

121) - Connection (high bus), in dash panel wiring

harness

A122) – Connection (low bus), in dash panel wiring harness

\*\*\* - For vehicles with four-wheel drive only

ro = red br = brown

gn = green

bl = blue

gr = grey li = lilac

ge = yellow

or = orange