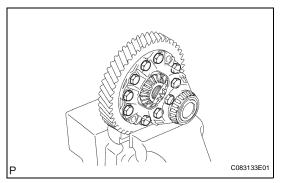

#### 1. REMOVE FRONT DIFFERENTIAL RING GEAR

(a) Place the matchmarks on the ring gear and differential case.

(b) Remove the 10 bolts.

(c) Using a plastic-faced hammer, tap on the ring gear to remove it from the case.