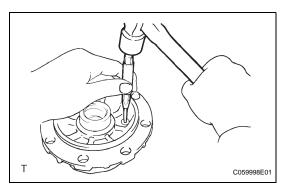

### 4. REMOVE FRONT DIFFERENTIAL PINION SHAFT STRAIGHT PIN

(a) Using a punch and hammer, loosen the staked part of the differential case.

(b) Using a pin punch (5 mm), tap out the pin from the ring gear side.