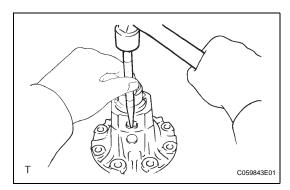

### 3. REMOVE FRONT DIFFERENTIAL CASE REAR TAPERED ROLLER BEARING

(a) Using SST, remove the front differential case tapered roller bearing rear inner race from the differential case.

SST 09950-40011 (09951-04020, 09952-04010, 09953-04020, 09954-04010, 09955-04061, 09957-04010, 09958-04011), 09950-60010 (09951-00340)

SST 09387-00041 (09387-01030, 09387-01040, 09387-02010, 09387-02020)