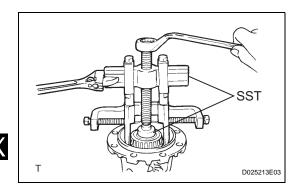

(b) Using SST, remove the front differential case tapered roller bearing front outer race and differential case washer.

SST 09387-00041 (09387-01030, 09387-01040, 09387-02010, 09387-02020)

SST 09387-00041 (09387-01030, 09387-01040, 09387-02010, 09387-02020)