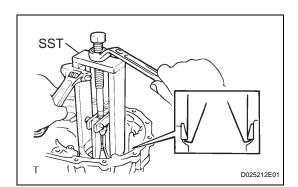

### 3. REMOVE FRONT DIFFERENTIAL CASE REAR TAPERED ROLLER BEARING

(a) Using SST, remove the front differential case tapered roller bearing rear inner race from the differential case.

SST 09950-40011 (09951-04020, 09952-04010, 09953-04020, 09954-04010, 09955-04061, 09957-04010, 09958-04011), 09950-60010 (09951-00340)