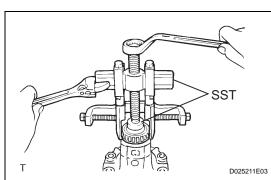

## 2. REMOVE FRONT DIFFERENTIAL CASE FRONT TAPERED ROLLER BEARING

(a) Using SST, remove the front differential case tapered roller bearing front inner race from the differential case.

SST 09950-40011 (09951-04020, 09952-04010, 09953-04020, 09954-04010, 09955-04061, 09957-04010, 09958-04011), 09950-60010 (09951-00340)