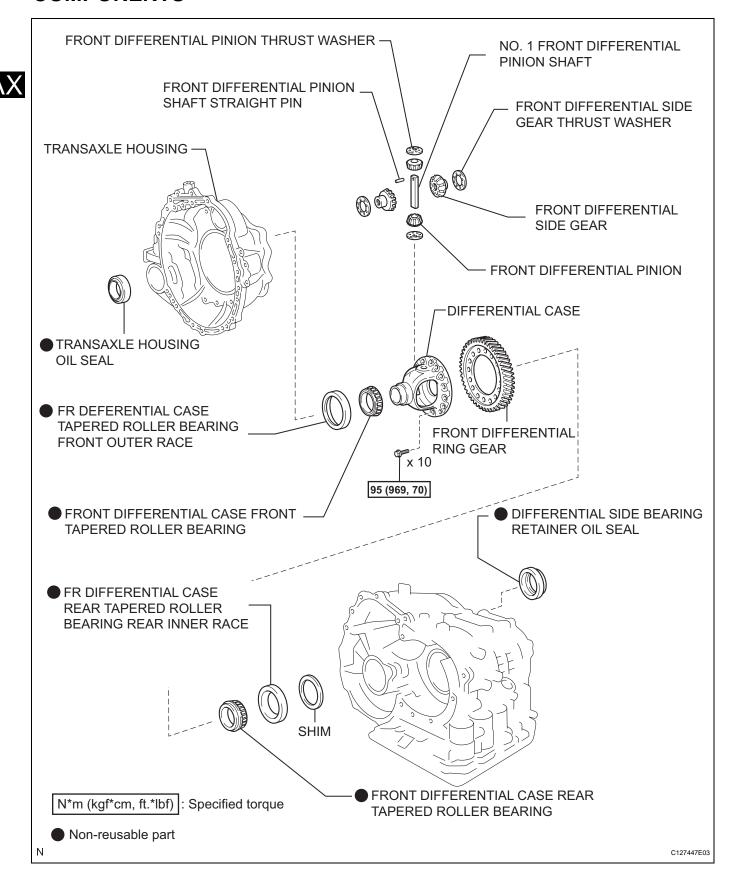

#### **DIFFERENTIAL CASE**

#### **COMPONENTS**





#### **DISASSEMBLY**

#### 1. REMOVE FRONT DIFFERENTIAL RING GEAR

(a) Place the matchmarks on the ring gear and differential case.





(b) Remove the 10 bolts.



(c) Using a plastic-faced hammer, tap on the ring gear to remove it from the case.



## 2. REMOVE FRONT DIFFERENTIAL CASE FRONT TAPERED ROLLER BEARING

(a) Using SST, remove the front differential case tapered roller bearing front inner race from the differential case.

SST 09950-40011 (09951-04020, 09952-04010, 09953-04020, 09954-04010, 09955-04061, 09957-04010, 09958-04011), 09950-60010 (09951-00340)



(b) Using SST, remove the front differential case tapered roller bearing front outer race and differential case washer.

SST 09387-00041 (09387-01030, 09387-01040, 09387-02010, 09387-02020)



### 3. REMOVE FRONT DIFFEREN