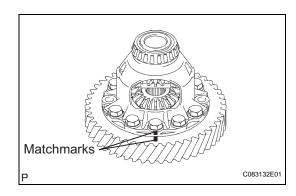

#### 1. REMOVE FRONT DIFFERENTIAL RING GEAR

(a) Place the matchmarks on the ring gear and differential case.

(b) Remove the 10 bolts.

(c) Using a plastic-faced hammer, tap on the ring gear to remove it from the case.