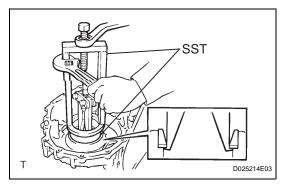

## 2. REMOVE FRONT DIFFERENTIAL CASE FRONT TAPERED ROLLER BEARING

(a) Using SST, remove the front differential case tapered roller bearing front inner race from the differential case.

SST 09950-40011 (09951-04020, 09952-04010, 09953-04020, 09954-04010, 09955-04061, 09957-04010, 09958-04011), 09950-60010 (09951-00340)

(b) Using SST, remove the front differential case tapered roller bearing front outer race and differential case washer.

SST 09387-00041 (09387-01030, 09387-01040, 09387-02010, 09387-02020)