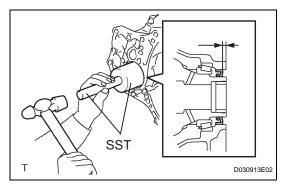

- (f) Remove the transaxle housing oil seal RH.
  - Using a screwdriver with vinyl tape wound around its tip, remove the oil seal.
    NOTICE:

Be careful not to damage the housing.

- (g) Install a new transaxle housing oil seal RH.
  - (1) Coat the lip of a new oil seal with MP grease.
  - (2) Using SST and a hammer, tap in the oil seal.
    - SST 09649-17010, 09950-70010 (09951-07200)

#### Standard depth: 6.0 +-0.5 mm (0.236 +-0.020 in.)

- (h) Install the transfer assembly (see page TF-75).
- (i) Install the rear engine mounting bracket with the 3 bolts.