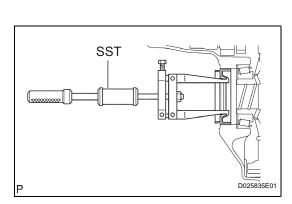

# REPLACEMENT

- 1. REPLACE TRANSAXLE HOUSING OIL SEAL LH
  - (a) Drain the automatic transaxle fluid.
    - (1) Remove the drain plug and gasket, and drain the ATF.
    - (2) Install a new gasket and drain plug.Torque: 47 N\*m (479 kgf\*cm, 35 ft.\*lbf)
  - (b) Remove the front drive shaft LH (see page DS-41).
  - (c) Remove the transaxle housing oil seal LH.
    - (1) Using SST, tap out the oil seal. **SST 09308-00010**