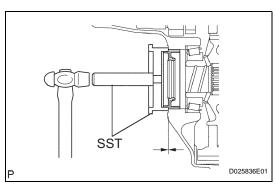

- (d) Install a new transaxle housing oil seal LH.
  - (1) Coat the lip of a new oil seal with MP grease.
  - (2) Using SST and a hammer, tap in the oil seal. **SST** 09223-15020, 09950-70010 (09951-07200)
    - Standard depth:

0 +-0.5 mm (0 +-0.020 in.)

- (e) Install the front drive shaft LH (see page DS-66).
- (f) Add automatic transaxle fluid. **Fluid type:**