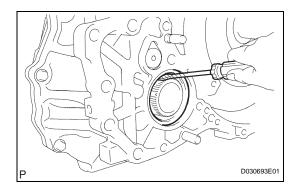

- (f) Remove the transaxle housing oil seal RH.
  - Using a screwdriver with vinyl tape wound around its tip, remove the oil seal.
    NOTICE:

Be careful not to damage the housing.

- (g) Install a new transaxle housing oil seal RH.
  - (1) Coat the lip of a new oil seal with MP grease.
  - (2) Using SST and a hammer, tap in the oil seal.
    - SST 09649-17010, 09950-70010 (09951-07200)