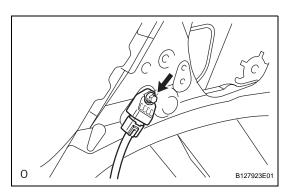

- 1. INSTALL AIRBAG SENSOR REAR LH
  - (a) Install the airbag sensor with the bolt.
    Torque: 9.0 N\*m (92 kgf\*cm, 80 in.\*lbf) NOTICE:
    - If the airbag sensor has been dropped, or there are any cracks, dents or other defects in the case, bracket or connector, replace it with a new one.
    - When installing the airbag sensor, be careful that the SRS wiring does not interfere with other parts and that it is not pinched between other parts.
- 2. INSTALL DECK TRIM SIDE PANEL ASSEMBLY LH (w/ Rear No. 2 Seat) (See page IR-53)
- 3. INSTALL DECK TRIM SIDE PANEL ASSEMBLY LH (w/ o Rear No. 2 Seat) (See page IR-52)
- 4. CONNECT REAR NO. 2 SEAT OUTER BELT ASSEMBLY LH (w/ Rear No. 2 Seat)
- 5. CONNECT REAR NO. 1 SEAT OUTER BELT ASSEMBLY LH (See page SB-51)
- 6. INSTALL RECLINING REMOTE CONTROL LEVER BEZEL LH (w/o Rear No. 2 Seat)
- 7. INSTALL REAR FLOOR FINISH PLATE (See page IR-55)
- 8. INSTALL REAR NO. 1 FLOOR MAT SUPPORT SIDE PLATE (See page IR-55)
- 9. INSTALL REAR FLOOR NO. 3 BOARD
- 10. INSTALL REAR FLOOR NO. 2 BOARD
- 11. INSTALL REAR NO. 2 SEAT ASSEMBLY LH (w/ Rear No. 2 Seat) (See page SE-121)
- 12. INSTALL REAR NO. 2 SEAT ASSEMBLY RH (w/ Rear No. 2 Seat) (See page IR-55)
- 13. INSTALL NO. 2 SEAT LEG COVER LH (w/ Rear No. 2 Seat) (See page SE-123)
- 14. INSTALL NO. 2 SEAT LEG COVER RH (w/ Rear No. 2 Seat) (See page IR-56)
- 15. INSTALL NO. 2 SEAT HINGE COVER LH (w/ Rear No. 2 Seat) (See page SE-123)
- 16. INSTALL NO. 2 SEAT HINGE COVER RH (w/ Rear No. 2 Seat) (See page IR-56)