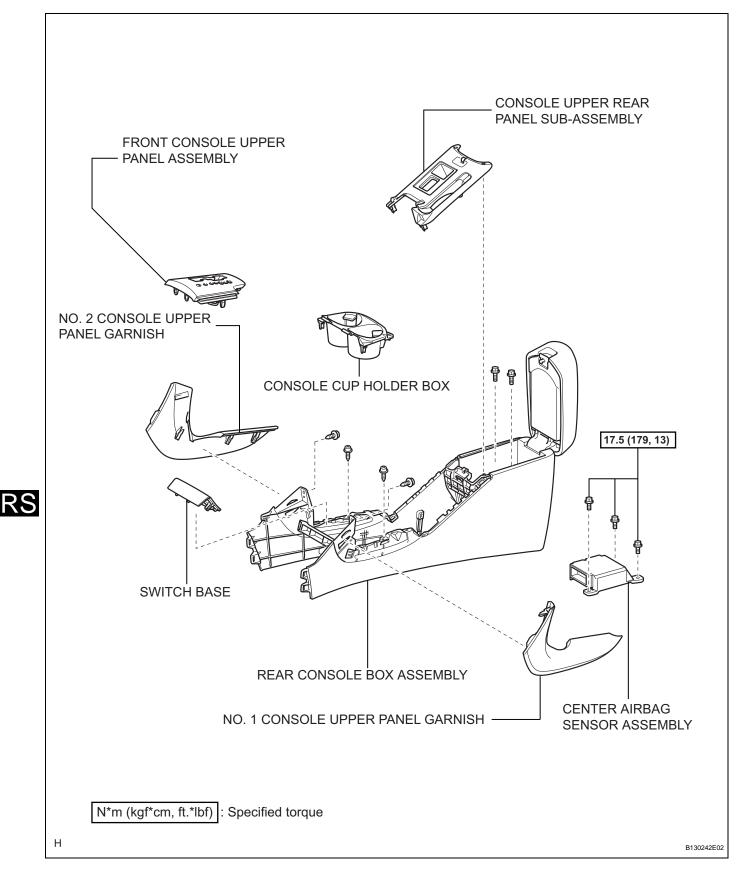

## **CENTER AIRBAG SENSOR ASSEMBLY**

## COMPONENTS



## **ON-VEHICLE INSPECTION**

- 1. CHECK CENTER AIRBAG SENSOR ASSEMBLY (VEHICLE NOT INVOLVED IN COLLISION AND AIRBAG NOT DEPLOYED)
  - (a) Perform a diagnostic system check (see page RS-49).
- 2. CHECK CENTER AIRBAG SENSOR ASSEMBLY (VEHICLE INVOLVED IN COLLISION AND AIRBAG NOT DEPLOYED)
  - (a) Perform a diagnostic system check (see page RS-49).
- 3. CHECK CENTER AIRBAG SENSOR ASSEMBLY (VEHICLE INVOLVED IN COLLISION AND AIRBAG DEPLOYED)
  - (a) Replace the center airbag sensor. **CAUTION:**

For removal and installation of the center airbag sensor, be sure to follow the correct procedures.