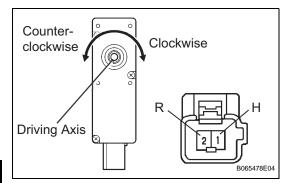

## **INSPECTION**

- 1. INSPECT LUMBAR SUPPORT ADJUSTER ASSEMBLY
  - (a) Check operation of the lumbar support adjuster.
    - (1) Check if the lumbar support adjuster moves smoothly when the battery is connected to the lumbar support adjuster motor connector terminals.

## OK

| Measurement Condition                                                                | Operation Direction |
|--------------------------------------------------------------------------------------|---------------------|
| Battery positive (+) $\rightarrow$ 1 (H) Battery negative (-) $\rightarrow$ 2 (R)    | Clockwise           |
| Battery positive (+) $\rightarrow$ 2 (R)<br>Battery negative (-) $\rightarrow$ 1 (H) | Counterclockwise    |