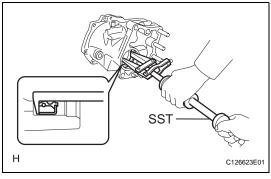

# 9. REMOVE TRANSFER CASE OIL SEAL

(a) Using SST, tap out the transfer case oil seal. SST 09308-00010

## 10. INSTALL TRANSFER CASE OIL SEAL

- (a) Coat a new oil seal lip with MP grease.
- (b) Using SST and a hammer, tap in the transfer case oil seal.

SST 09316-60011 (09316-00011)

Standard depth:

9.5 to 10.5 mm (0.37 to 0.41 in.)