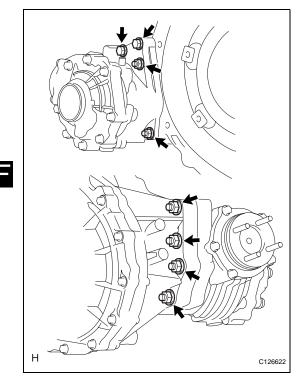

## 8. REMOVE TRANSFER ASSEMBLY

(a) Remove the 2 bolts, 6 nuts and transfer from the manual transaxle.

## 11. INSTALL TRANSFER ASSEMBLY

- (a) Install the transfer with the 6 nuts and 2 bolts. Torque: 69 N\*m (700 kgf\*cm, 51 ft.\*lbf)
- 12. INSTALL AUTOMATIC TRANSAXLE ASSEMBLY
  - (a) Install automatic transaxle (see page EM-105).