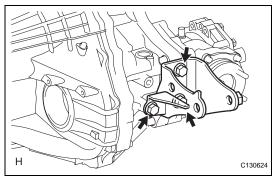

#### 6. REMOVE REAR ENGINE MOUNTING BRACKET

(a) Remove the 3 bolts and mounting bracket.

#### 13. INSTALL REAR ENGINE MOUNTING BRACKET

- (a) Install the mounting bracket with the 3 bolts.

  Torque: 45 N\*m (459 kgf\*cm, 33 ft.\*lbf)
- 14. INSTALL PROPELLER WITH CENTER BEARING SHAFT ASSEMBLY (See page PR-5)
- 15. ADD AUTOMATIC TRANSAXLE FLUID
- 16. INSPECT AUTOMATIC TRANSAXLE FLUID (See page AX-102)
- 17. ADD TRANSFER OIL
- 18. INSPECT TRANSFER OIL (See page TF-45)
- 19. CONNECT CABLE TO NEGATIVE BATTERY TERMINAL
- 20. INSPECT SRS WARNING LIGHT
  - (a) Check the SRS warning light (see page RS-37).