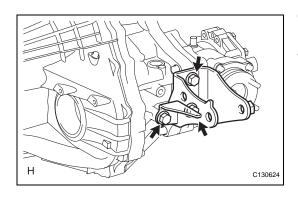

#### 6. REMOVE REAR ENGINE MOUNTING BRACKET

(a) Remove the 3 bolts and mounting bracket.

#### 13. INSTALL REAR ENGINE MOUNTING BRACKET

- (a) Install the mounting bracket with the 3 bolts.

  Torque: 45 N\*m (459 kgf\*cm, 33 ft.\*lbf)
- 14. INSTALL PROPELLER WITH CENTER BEARING SHAFT ASSEMBLY (See page PR-5)
- 15. ADD AUTOMATIC TRANSAXLE FLUID
- 16. INSPECT AUTOMATIC TRANSAXLE FLUID (See page AX-102)
- 17. ADD TRANSFER OIL
- 18. INSPECT TRANSFER OIL (See page TF-45)
- 19. CONNECT CABLE TO NEGATIVE BATTERY TERMINAL
- 20. INSPECT SRS WARNING LIGHT
  - (a) Check the SRS warning light (see page RS-37).