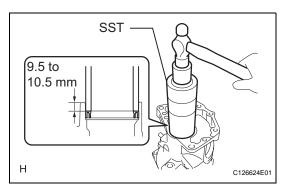

## 10. INSTALL TRANSFER CASE OIL SEAL

- (a) Coat a new oil seal lip with MP grease.
- (b) Using SST and a hammer, tap in the transfer case oil seal.

SST 09316-60011 (09316-00011)

Standard depth:

9.5 to 10.5 mm (0.37 to 0.41 in.)

**NOTICE:** 

Do not damage the oil seal lip.