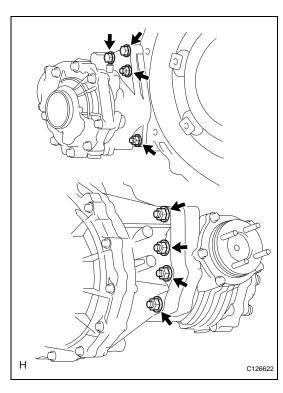

## 8. REMOVE TRANSFER ASSEMBLY

(a) Remove the 2 bolts, 6 nuts and transfer from the manual transaxle.

## 11. INSTALL TRANSFER ASSEMBLY

- (a) Install the transfer with the 6 nuts and 2 bolts. Torque: 69 N\*m (700 kgf\*cm, 51 ft.\*lbf)
- 12. INSTALL AUTOMATIC TRANSAXLE ASSEMBLY
  - (a) Install automatic transaxle (see page EM-105).