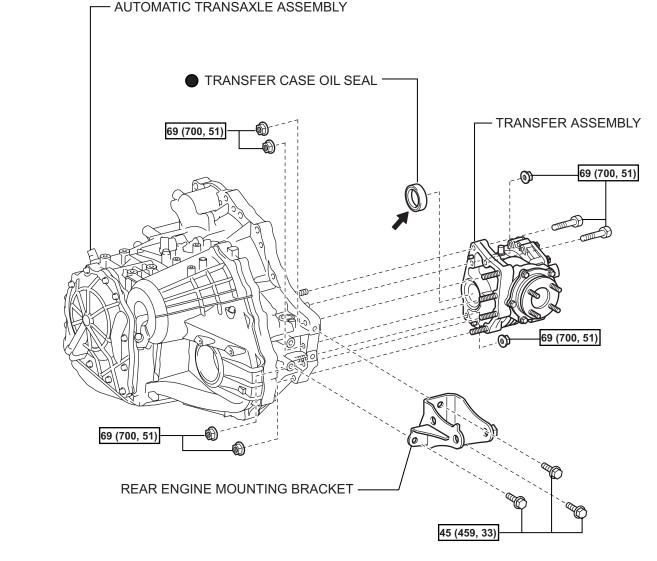

# TRANSFER CASE OIL SEAL (for LH Side) **COMPONENTS**

- AUTOMATIC TRANSAXLE ASSEMBLY TRANSFER CASE OIL SEAL -

N\*m (kgf\*cm, ft.\*lbf) : Specified torque

- Non-reusable part
- Apply MP grease

Н

# 9. REMOVE TRANSFER CASE OIL SEAL

(a) Using SST, tap out the transfer case oil seal. SST 09308-00010

## 10. INSTALL TRANSFER CASE OIL SEAL

- (a) Coat a new oil seal lip with MP grease.
- (b) Using SST and a hammer, tap in the transfer case oil seal.

SST 09316-60011 (09316-00011)

Standard depth:

9.5 to 10.5 mm (0.37 to 0.41 in.)

## 11. INSTALL TRANSFER ASSEMBLY

- (a) Install the transfer with the 6 nuts and 2 bolts. Torque: 69 N\*m (700 kgf\*cm, 51 ft.\*lbf)
- 12. INSTALL AUTOMATIC TRANSAXLE ASSEMBLY
  - (a) Install automatic transaxle (see page EM-105).