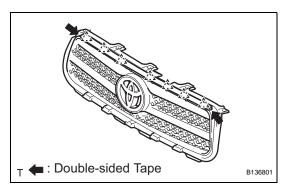

## 3. INSTALL HOOD TO RADIATOR GRILLE SEAL

- (a) Install the new double-side tape.
- (b) Attach the 7 clips and install the hood to radiator grille seal.