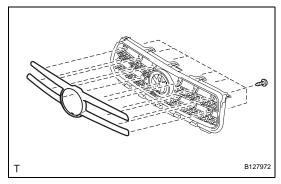

# 2. INSTALL RADIATOR GRILLE ORNAMENT PLATE (for Separate Type)

(a) Install the ornament plate with the 12 screws.