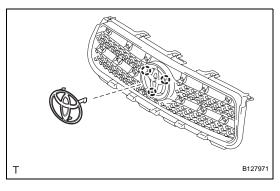

## 1. INSTALL RADIATOR GRILLE EMBLEM

(a) Attach the 4 claws to install the radiator grille.