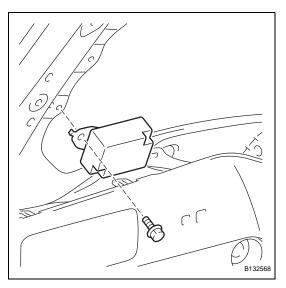

## INSTALLATION

- 1. INSTALL DOOR CONTROL RECEIVER
  - (a) Install the receiver with the bolt.
  - (b) Connect the receiver connector.

- 2. INSTALL INNER ROOF SIDE GARNISH ASSEMBLY RH (w/o Rear No. 2 Seat)
  - (a) Attach the 7 clips to install the garnish.