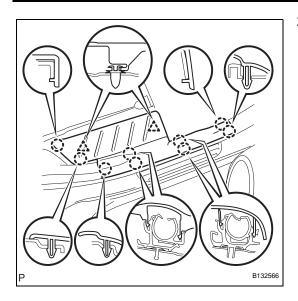

## 22. INSTALL REAR DOOR SCUFF PLATE RH

(a) Attach the 9 claws and 2 clips to install the scuff plate.