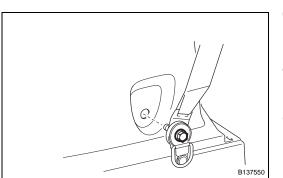

- 3. INSTALL INNER ROOF SIDE GARNISH ASSEMBLY RH (w/ Rear No. 2 Seat)
  - (a) Attach the 7 slips to install the garnish.
  - (b) Connect the rear No. 2 seat belt's shoulder anchor.
    - (1) Connect the shoulder anchor with the bolt. Torque: 42 N\*m (428 kgf\*cm, 31 ft.\*lbf)
    - (2) Attach the claws to close the seat belt anchor cover.
- 4. INSTALL DECK TRIM SIDE PANEL ASSEMBLY RH (w/o Rear No. Seat) (See page IR-53)
- 5. INSTALL DECK TRIM SIDE PANEL ASSEMBLY RH (w/ Rear No. 2 Seat) (See page IR-54)