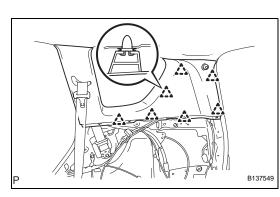

## INSTALLATION

- 1. INSTALL DOOR CONTROL RECEIVER
  - (a) Install the receiver with the bolt.
  - (b) Connect the receiver connector.

- 2. INSTALL INNER ROOF SIDE GARNISH ASSEMBLY RH (w/o Rear No. 2 Seat)
  - (a) Attach the 7 clips to install the garnish.

- 3. INSTALL INNER ROOF SIDE GARNISH ASSEMBLY RH (w/ Rear No. 2 Seat)
  - (a) Attach the 7 slips to install the garnish.
  - (b) Connect the rear No. 2 seat belt's shoulder anchor.
    - (1) Connect the shoulder anchor with the bolt. Torque: 42 N\*m (428 kgf\*cm, 31 ft.\*lbf)
    - (2) Attach the claws to close the seat belt anchor cover.
- 4. INSTALL DECK TRIM SIDE PANEL ASSEMBLY RH (w/o Rear No. Seat) (See page IR-53)
- 5. INSTALL DECK TRIM SIDE PANEL ASSEMBLY RH (w/ Rear No. 2 Seat) (See page IR-54)