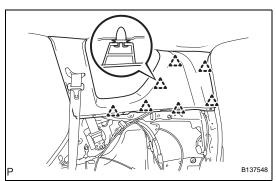

## INSTALLATION

- 1. INSTALL DOOR CONTROL RECEIVER
  - (a) Install the receiver with the bolt.
  - (b) Connect the receiver connector.

- 2. INSTALL INNER ROOF SIDE GARNISH ASSEMBLY RH (w/o Rear No. 2 Seat)
  - (a) Attach the 7 clips to install the garnish.

- 3. INSTALL INNER ROOF SIDE GARNISH ASSEMBLY RH (w/ Rear No. 2 Seat)
  - (a) Attach the 7 slips to install the garnish.
  - (b) Connect the rear No. 2 seat belt's shoulder anchor.
    - (1) Connect the shoulder anchor with the bolt. Torque: 42 N\*m (428 kgf\*cm, 31 ft.\*lbf)
    - (2) Attach the claws to close the seat belt anchor cover.
- 4. INSTALL DECK TRIM SIDE PANEL ASSEMBLY RH (w/o Rear No. Seat) (See page IR-53)
- 5. INSTALL DECK TRIM SIDE PANEL ASSEMBLY RH (w/ Rear No. 2 Seat) (See page IR-54)