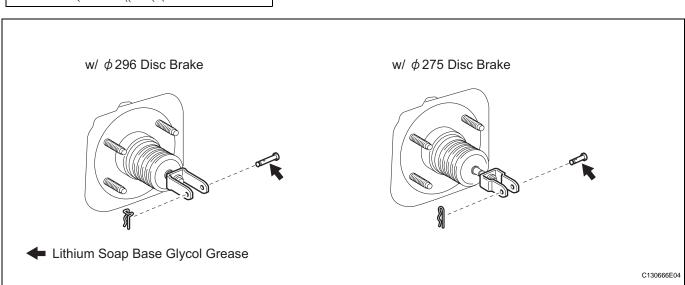

6. INSTALL PUSH ROD PIN

- (a) Apply lithium soap base glycol grease to the push rod pin.
- (b) Install the push rod pin to the push rod clevis.

## NOTICE:

The push rod pin must be installed as shown in the illustration.

- (c) Install the clip to the push rod pin.
  - NOTICE:

The clip must be installed as shown in the illustration.

- 7. CHECK AND ADJUST BRAKE BOOSTER PUSH ROD (See page BR-24)
- 8. CONNECT VACUUM HOSE
  - (a) Connect the vacuum hose to the check valve.
- INSTALL BRAKE MASTER CYLINDER SUB-ASSEMBLY (See page BR-25)
- 10. INSTALL ABS AND TRACTION ACTUATOR
  ASSEMBLY WITH BRACKET (See page BC-186)
- 11. CONNECT BRAKE LINES (See page BC-187)
- 12. FILL RESERVOIR WITH BRAKE FLUID (See page BR-6)
- 13. BLEED AIR FROM BRAKE MASTER CYLINDER (See page BR-7)
- 14. BLEED AIR FROM BRAKE LINE (See page BR-7)
- 15. BLEED AIR FROM ABS AND TRACTION ACTUATOR ASSEMBLY (See page BR-8)
- 16. CHECK AND ADJUST BRAKE PEDAL HEIGHT (See page BR-13)
- 17. CHECK BRAKE PEDAL FREE PLAY (See page BR-14)
- 18. CHECK BRAKE PEDAL RESERVE DISTANCE (See page BR-14)
- 19. CHECK BRAKE FLUID LEVEL IN RESERVOIR (See page BR-6)
- 20. CHECK FOR BRAKE FLUID LEAKAGE
- 21. INSTALL AIR CLEANER CASE SUB-ASSEMBLY
  - (a) Install the air cleaner case (see page EM-105). HINT: