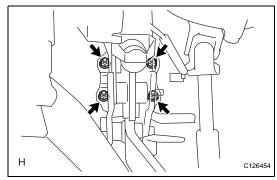

The push rod clevis lock nut will be tightened to a torque specification in the "CHECK AND ADJUST BRAKE PEDAL HEIGHT" procedures.

(a) Install the booster with the 4 nuts.

Torque: 12.7 N\*m (130 kgf\*cm, 9 ft.\*lbf)