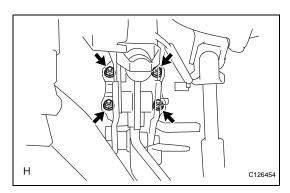

The push rod clevis lock nut will be tightened to a torque specification in the "CHECK AND ADJUST BRAKE PEDAL HEIGHT" procedures.

(a) Install the booster with the 4 nuts.

6. INSTALL PUSH ROD PIN

- (a) Apply lithium soap base glycol grease to the push rod pin.
- (b) Install the push rod pin to the push rod clevis.

## NOTICE:

The push rod pin must be installed as shown in the illustration.

- (c) Install the clip to the push rod pin.
  - NOTICE:

The clip must be installed as shown in the illustration.

- 7. CHECK AND ADJUST BRAKE BOOSTER PUSH ROD (See page BR-24)
- 8. CONNECT VACUUM HOSE
  - (a) Connect the vacuum hose to the check valve.
- INSTALL BRAKE MASTER CYLINDER SUB-ASSEMBLY (See page BR-26)
- 10. INSTALL ABS AND TRACTION ACTUATOR
  ASSEMBLY WITH BRACKET (See page BC-187)
- 11. CONNECT BRAKE LINES (See page BC-188)
- 12. FILL RESERVOIR WITH BRAKE FLUID (See page BR-6)
- 13. BLEED AIR FROM BRAKE MASTER CYLINDER (See page BR-7)
- 14. BLEED AIR FROM BRAKE LINE (See page BR-7)
- 15. BLEED AIR FROM ABS AND TRACTION ACTUATOR ASSEMBLY (See page BR-8)
- 16. CHECK AND ADJUST BRAKE PEDAL HEIGHT (See page BR-15)
- 17. CHECK BRAKE PEDAL FREE PLAY (See page BR-15)
- 18. CHECK BRAKE PEDAL RESERVE DISTANCE (See page BR-16)
- 19. CHECK BRAKE FLUID LEVEL IN RESERVOIR (See page BR-6)
- 20. CHECK FOR BRAKE FLUID LEAKAGE
- 21. INSTALL AIR CLEANER CASE SUB-ASSEMBLY (for 2AZ-FE)
  - (a) Install the air cleaner case (see page EM-105). HINT: