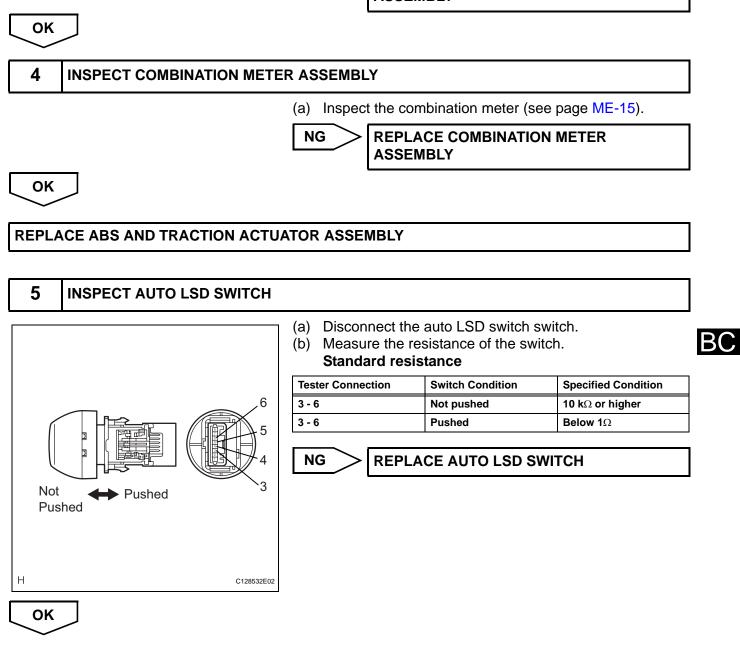

see page BC-164).

### WIRING DIAGRAM

Refer to the AUTO LSD indicator light circuit (see page BC-165).

# **INSPECTION PROCEDURE**



ON (downhill assist control switch is ON) appears on the screen.

NG Go to step 5

OK

3

BC

## PERFORM ACTIVE TEST BY INTELLIGENT TESTER (AUTO LSD INDICATOR LIGHT)

(a) Select the ACTIVE TEST, generate a control command, and then check that the AUTO LSD indicator light operates.

#### Skid control ECU

| Item (Display) | Test Details                           | Diagnostic Note           |
|----------------|----------------------------------------|---------------------------|
| AUTO LSD LAMP  | Turn AUTO LSD indicator light ON / OFF | Observe combination meter |

The AUTO LSD indicator light turns ON and OFF.



REPLACE ABS AND TRACTION ACTUATOR ASSEMBLY