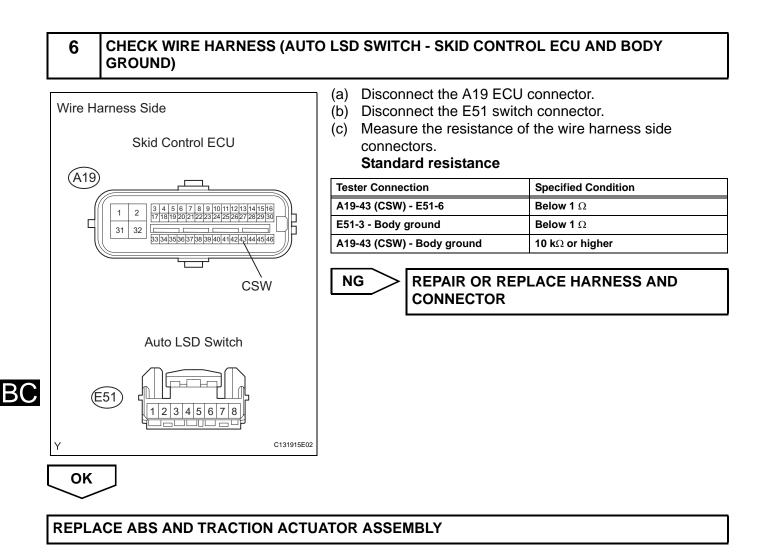

e page BC-164).

### WIRING DIAGRAM

Refer to the AUTO LSD indicator light circuit (see page BC-165).

# **INSPECTION PROCEDURE**



ON (downhill assist control switch is ON) appears on the screen.

NG Go to step 5

OK

3

BC

## PERFORM ACTIVE TEST BY INTELLIGENT TESTER (AUTO LSD INDICATOR LIGHT)

(a) Select the ACTIVE TEST, generate a control command, and then check that the AUTO LSD indicator light operates.

#### Skid control ECU

| Item (Display) | Test Details                           | Diagnostic Note           |
|----------------|----------------------------------------|---------------------------|
| AUTO LSD LAMP  | Turn AUTO LSD indicator light ON / OFF | Observe combination meter |

The AUTO LSD indicator light turns ON and OFF.



REPLACE ABS AND TRACTION ACTUATOR ASSEMBLY