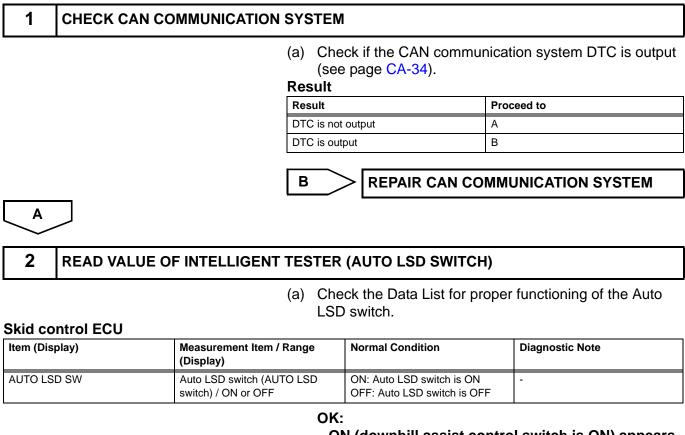

# **INSPECTION PROCEDURE**

ON (downhill assist control switch is ON) appears on the screen.

NG Go to step 5

OK

3

BC