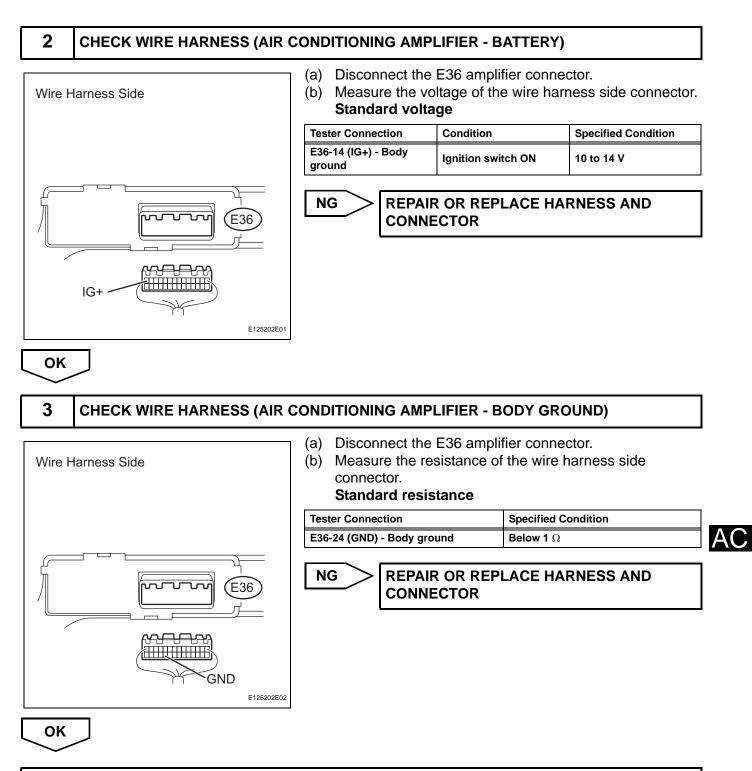

## **INSPECTION PROCEDURE**

| 1  | INSPECT FUSE (ECU-IG2) |                                                                                                                                                                                        |
|----|------------------------|----------------------------------------------------------------------------------------------------------------------------------------------------------------------------------------|
|    |                        | <ul> <li>(a) Remove the ECU-IG2 fuse from the instrument panel junction block.</li> <li>(b) Measure the resistance of the fuse.</li> <li>Standard resistance:<br/>Below 1 Ω</li> </ul> |
| ОК |                        | NG REPLACE FUSE                                                                                                                                                                        |

OK

PROCEED TO NEXT CIRCUIT INSPECTION SHOWN IN PROBLEM SYMPTOMS TABLE