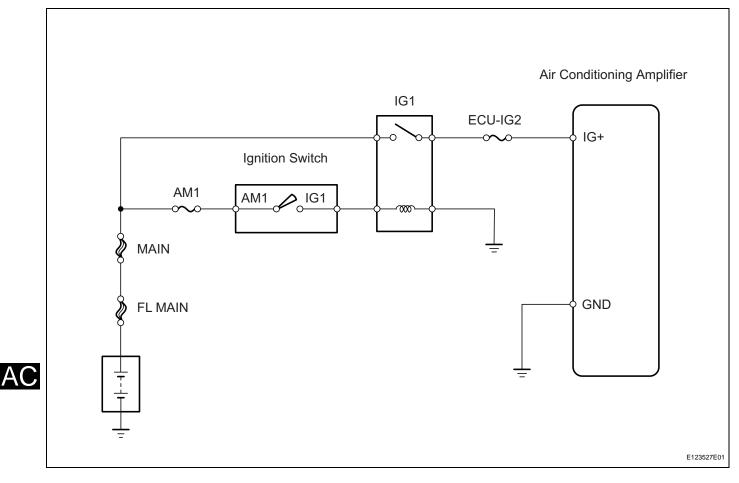

## DESCRIPTION

This is the main power source supplied to the air conditioning amplifier when the ignition switch is ON. This power source is used for operating components, such as the air conditioning amplifier and servo motors.

## WIRING DIAGRAM