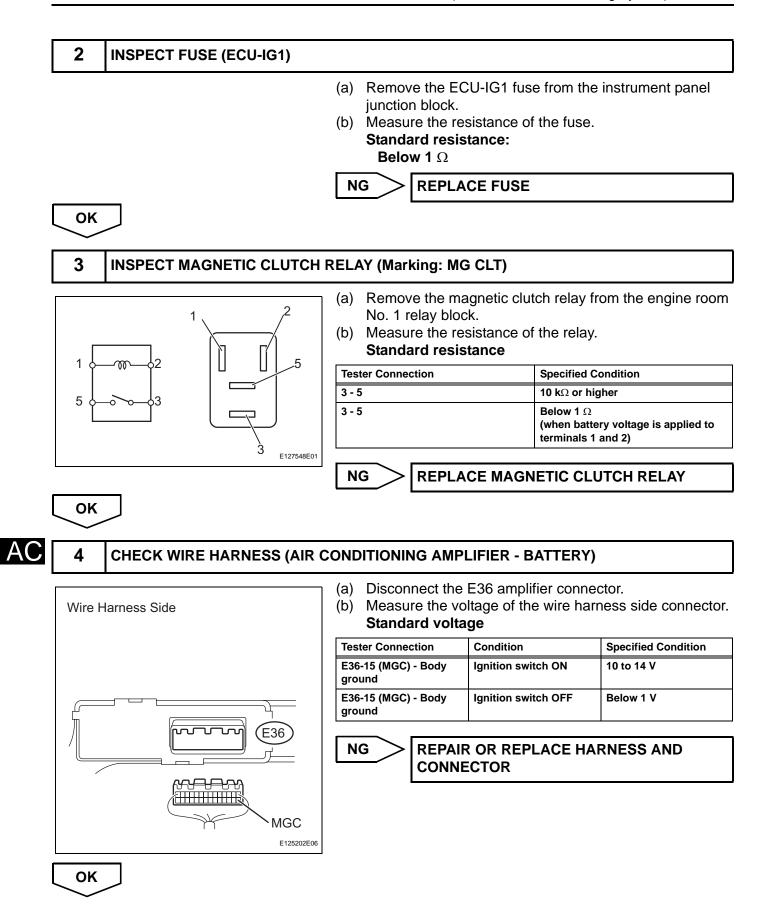

. Then the MG CLT relay turns on to operate the magnetic clutch.

# WIRING DIAGRAM



### **INSPECTION PROCEDURE**

# PERFORM ACTIVE TEST BY INTELLIGENT TESTER (A/C MAG CLUTCH)

- (a) Connect the intelligent tester (with CAN VIM) to the DLC3.
- (b) Turn the ignition switch ON and turn the intelligent tester main switch ON.
- (c) Select the item below in the ACTIVE TEST and then check that the compressor magnetic relay operates.

#### Air conditioning amplifier

| Item           | Test Details / Display (Range)  | Diagnostic Note              |
|----------------|---------------------------------|------------------------------|
| A/C MAG CLUTCH | Magnetic clutch relay / OFF, ON | Operating sound can be heard |



PROCEED TO NEXT CIRCUIT INSPECTION SHOWN IN PROBLEM SYMPTOMS TABLE

NG

1

AC