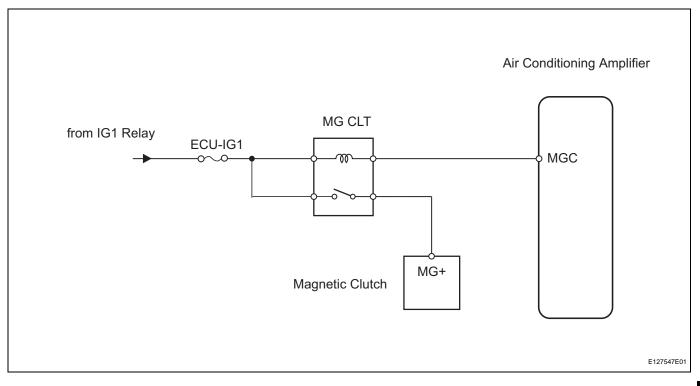

### DESCRIPTION

When the A/C switch is turned on, the magnetic clutch ON signal is sent from the air conditioning amplifier. Then the MG CLT relay turns on to operate the magnetic clutch.

# WIRING DIAGRAM