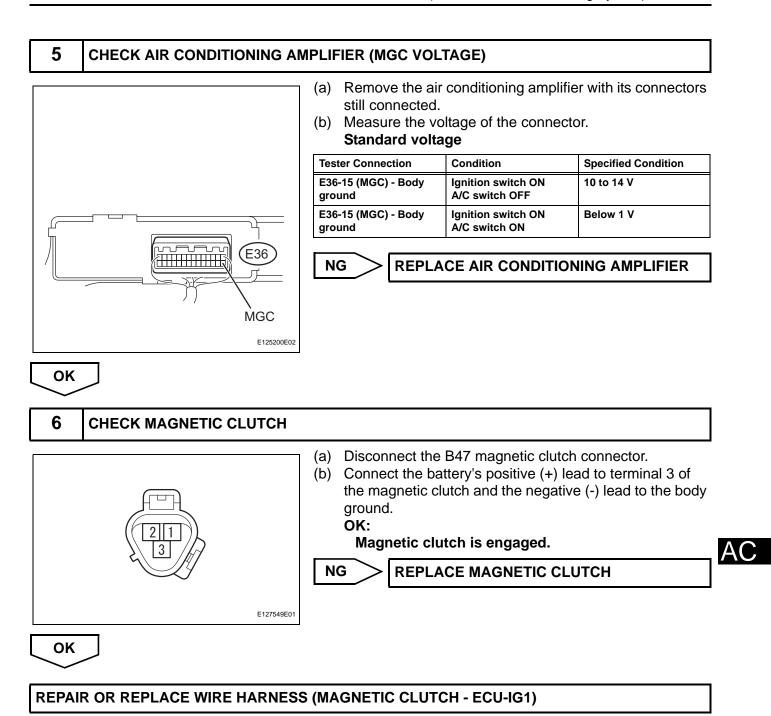

Then the MG CLT relay turns on to operate the magnetic clutch.

# WIRING DIAGRAM



### **INSPECTION PROCEDURE**

# PERFORM ACTIVE TEST BY INTELLIGENT TESTER (A/C MAG CLUTCH)

- (a) Connect the intelligent tester (with CAN VIM) to the DLC3.
- (b) Turn the ignition switch ON and turn the intelligent tester main switch ON.
- (c) Select the item below in the ACTIVE TEST and then check that the compressor magnetic relay operates.

#### Air conditioning amplifier

| Item           | Test Details / Display (Range)  | Diagnostic Note              |
|----------------|---------------------------------|------------------------------|
| A/C MAG CLUTCH | Magnetic clutch relay / OFF, ON | Operating sound can be heard |



PROCEED TO NEXT CIRCUIT INSPECTION SHOWN IN PROBLEM SYMPTOMS TABLE

NG

1

AC