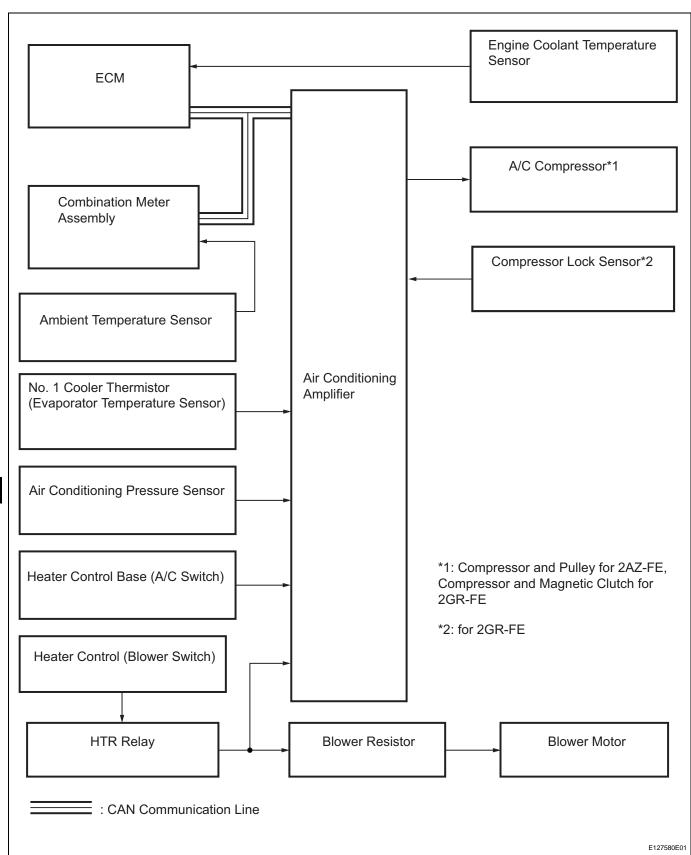

## **SYSTEM DIAGRAM**

(2006/01-

AC

## **Communication table**

| Sender                     | Receiver                   | Signal                                            | Communication Line |
|----------------------------|----------------------------|---------------------------------------------------|--------------------|
| Air conditioning amplifier | ECM                        | A/C compressor control signal                     | CAN                |
|                            |                            | Idle up request signal                            |                    |
|                            |                            | External variable control solenoid current signal |                    |
|                            |                            | Cooling fan motor driving request signal          |                    |
|                            |                            | Ambient temperature signal                        |                    |
| Combination meter assembly | Air conditioning amplifier | Vehicle speed signal                              | CAN                |
|                            |                            | Ambient temperature signal                        |                    |
| ECM                        | Air conditioning amplifier | Engine revolution speed signal                    | CAN                |
|                            |                            | Engine coolant temperature signal                 |                    |
|                            |                            | A/C control cut signal                            |                    |
|                            |                            | Variable control prohibition signal               |                    |