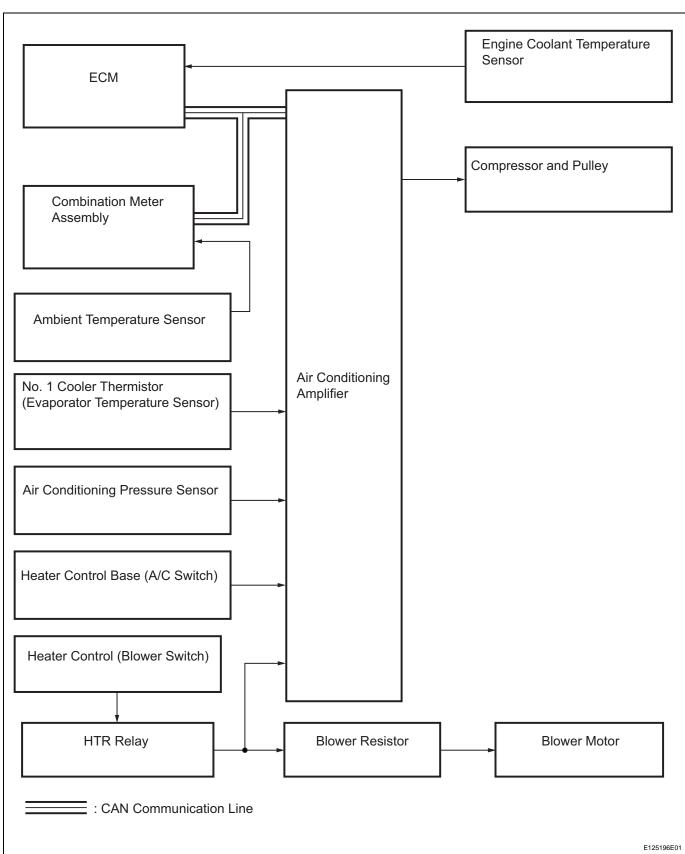

## **SYSTEM DIAGRAM**

(2005/11-2006/01)

<u>AC</u>

## **Communication table**

| Sender                     | Receiver                   | Signal                                            | Communication Line |
|----------------------------|----------------------------|---------------------------------------------------|--------------------|
| Air conditioning amplifier | ECM                        | A/C compressor control signal                     | CAN                |
|                            |                            | Idle up request signal                            |                    |
|                            |                            | External variable control solenoid current signal |                    |
|                            |                            | Cooling fan motor driving request signal          |                    |
|                            |                            | Ambient temperature signal                        |                    |
| Combination meter assembly | Air conditioning amplifier | Vehicle speed signal                              | CAN                |
|                            |                            | Ambient temperature signal                        |                    |
| ECM                        | Air conditioning amplifier | Engine revolution speed signal                    | CAN                |
|                            |                            | Engine coolant temperature signal                 |                    |
|                            |                            | A/C control cut signal                            |                    |
|                            |                            | Variable control prohibition signal               |                    |