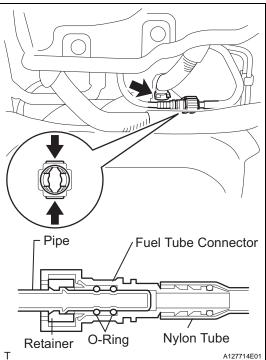

## 4. CONNECT FUEL TANK BREATHER HOSE

- (a) Connect the fuel tank breather hose to the fuel tank. **NOTICE:** 
  - Before installing the tube connector to the pipe, check the connector for damage and foreign matter.
  - Check that the connector and pipe is securely connected by trying to pull them apart.
- 5. CONNECT FUEL TANK MAIN TUBE SUB-ASSEMBLY NOTICE:

Before installing the tube connector to the pipe, check the connector for damage and foreign matter.

(a) Connect the main tube connector to the pipe. Push the 2 parts together firmly until a "click" sound is heard.

## NOTICE:

Check that the connector and pipe are securely connected by trying to pull them apart.

(b) Connect the EVAP hose to the fuel tank.