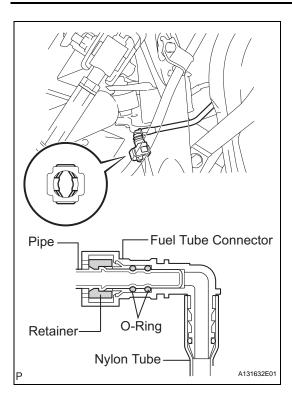

## 4. CONNECT FUEL TANK BREATHER HOSE

- (a) Connect the fuel tank breather hose to the fuel tank. **NOTICE:** 
  - Before installing the tube connector to the pipe, check the connector for damage and foreign matter.
  - Check that the connector and pipe is securely connected by trying to pull them apart.
- 5. CONNECT FUEL TANK MAIN TUBE SUB-ASSEMBLY NOTICE:

Before installing the tube connector to the pipe, check the connector for damage and foreign matter.

(a) Connect the main tube connector to the pipe. Push the 2 parts together firmly until a "click" sound is heard.

## NOTICE:

Check that the connector and pipe are securely connected by trying to pull them apart.

(b) Connect the EVAP hose to the fuel tank.