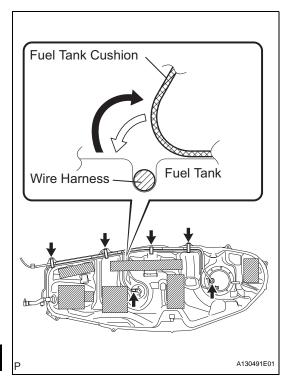

# 1. INSTALL FUEL TANK ASSEMBLY

- (a) Set the fuel tank on a mission jack.
- (b) Lift up the mission jack.
- (c) Fold back the 2 cushion rubbers.
- (d) Connect the fuel pump connector and sender gauge connector to the fuel tank.

## Be careful not to cut the wirings.

(e) Attach the wire harness to the 4 clamps.

(f) Install the 3 fuel tank bands with the 6 bolts.

Torque: 40 N\*m (408 kgf\*cm, 30 ft.\*lbf)