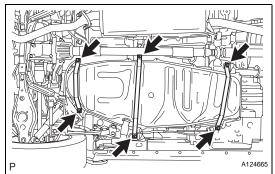

# 1. INSTALL FUEL TANK ASSEMBLY

- (a) Set the fuel tank on a mission jack.
- (b) Lift up the mission jack.
- (c) Fold back the 2 cushion rubbers.
- (d) Connect the fuel pump connector and sender gauge connector to the fuel tank.

## Be careful not to cut the wirings.

(e) Attach the wire harness to the 4 clamps.

(f) Install the 3 fuel tank bands with the 6 bolts.

Torque: 40 N\*m (408 kgf\*cm, 30 ft.\*lbf)