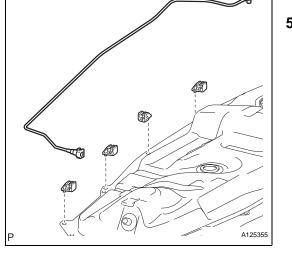

## DISASSEMBLY

- 1. **REMOVE FUEL TANK MAIN TUBE SUB-ASSEMBLY** (See page FU-30)
- **REMOVE FUEL TANK VENT TUBE SET PLATE (See** 2. page FU-30)
- 3. **REMOVE FUEL SUCTION WITH PUMP ASSEMBLY** (See page FU-30)
- 4. **REMOVE FUEL TANK MAIN TUBE SUB-ASSEMBLY** (a) Remove the tube from the fuel tube clamps.
- **REMOVE NO. 1 FUEL TUBE CLAMP** 5. (a) Remove the 4 tube clamps from the fuel tank.

FL