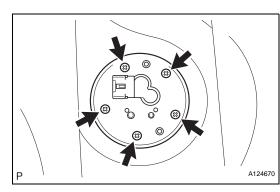

- **REMOVE NO. 1 FUEL TANK CUSHION** 6.
  - (a) Remove the 7 fuel tank cushions from the fuel tank.

**REMOVE FUEL SENDER GAUGE ASSEMBLY** 7. (a) Remove the 5 screws and sender gauge.

## REASSEMBLY

- 1. INSTALL FUEL SENDER GAUGE ASSEMBLY
  - (a) Install the sender gauge with the 5 bolts. Torque: 1.5 N\*m (15 kgf\*cm, 13 in.\*lbf)