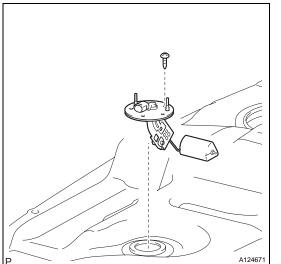

- **REMOVE NO. 1 FUEL TANK CUSHION** 6.
  - (a) Remove the 7 fuel tank cushions from the fuel tank.

**REMOVE FUEL SENDER GAUGE ASSEMBLY** 7. (a) Remove the 5 screws and sender gauge.

## REASSEMBLY

- 1. INSTALL FUEL SENDER GAUGE ASSEMBLY
  - (a) Install the sender gauge with the 5 bolts. Torque: 1.5 N\*m (15 kgf\*cm, 13 in.\*lbf)