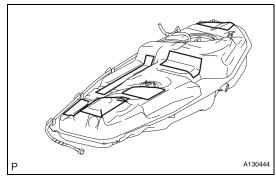

- **REMOVE NO. 1 FUEL TANK CUSHION** 6.
  - (a) Remove the 7 fuel tank cushions from the fuel tank.

**REMOVE FUEL SENDER GAUGE ASSEMBLY** 7. (a) Remove the 5 screws and sender gauge.

## . INSTALL NO. 1 FUEL TANK CUSHION

(a) Install 7 new fuel tank cushions onto the fuel tank as shown in the illustration.

- **3.** INSTALL NO. 1 FUEL TUBE CLAMP
  (a) Install the 4 tube clamps to the fuel tank.
- 4. INSTALL FUEL TANK MAIN TUBE SUB-ASSEMBLY(a) Install the tube with the 4 clips.
- 5. INSTALL FUEL SUCTION WITH PUMP ASSEMBLY (See page FU-36)
- 6. INSTALL FUEL TANK VENT TUBE SET PLATE (See page FU-36)
- 7. INSTALL FUEL TANK MAIN TUBE SUB-ASSEMBLY (See page FU-37)