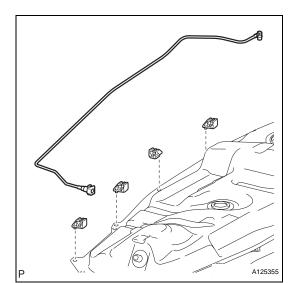

## DISASSEMBLY

- 1. **REMOVE FUEL TANK MAIN TUBE SUB-ASSEMBLY** (See page FU-30)
- **REMOVE FUEL TANK VENT TUBE SET PLATE (See** 2. page FU-30)
- 3. **REMOVE FUEL SUCTION WITH PUMP ASSEMBLY** (See page FU-30)
- 4. **REMOVE FUEL TANK MAIN TUBE SUB-ASSEMBLY** (a) Remove the tube from the fuel tube clamps.
- **REMOVE NO. 1 FUEL TUBE CLAMP** 5. (a) Remove the 4 tube clamps from the fuel tank.

## . INSTALL NO. 1 FUEL TANK CUSHION

(a) Install 7 new fuel tank cushions onto the fuel tank as shown in the illustration.

- **3.** INSTALL NO. 1 FUEL TUBE CLAMP
  (a) Install the 4 tube clamps to the fuel tank.
- 4. INSTALL FUEL TANK MAIN TUBE SUB-ASSEMBLY(a) Install the tube with the 4 clips.
- 5. INSTALL FUEL SUCTION WITH PUMP ASSEMBLY (See page FU-36)
- 6. INSTALL FUEL TANK VENT TUBE SET PLATE (See page FU-36)
- 7. INSTALL FUEL TANK MAIN TUBE SUB-ASSEMBLY (See page FU-37)