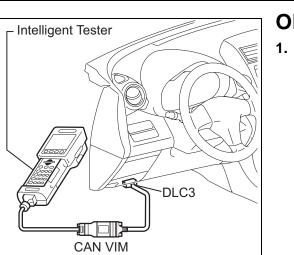

## **ON-VEHICLE INSPECTION**

- CHECK CAMSHAFT TIMING OIL CONTROL VALVE ASSEMBLY
  - (a) Check the operation.
    - (1) Connect the intelligent tester to the DLC3.
    - (2) Turn the ignition switch ON.
    - (3) Turn the intelligent tester main switch ON.
    - (4) Start and warm up the engine.
    - (5) Select the menu items: DIAGNOSIS / ENHANCED OBD II / ACTIVE TEST / VVT CTRL B1.
    - (6) Operate the OCV using the intelligent tester, and then check the engine speed.Standard condition