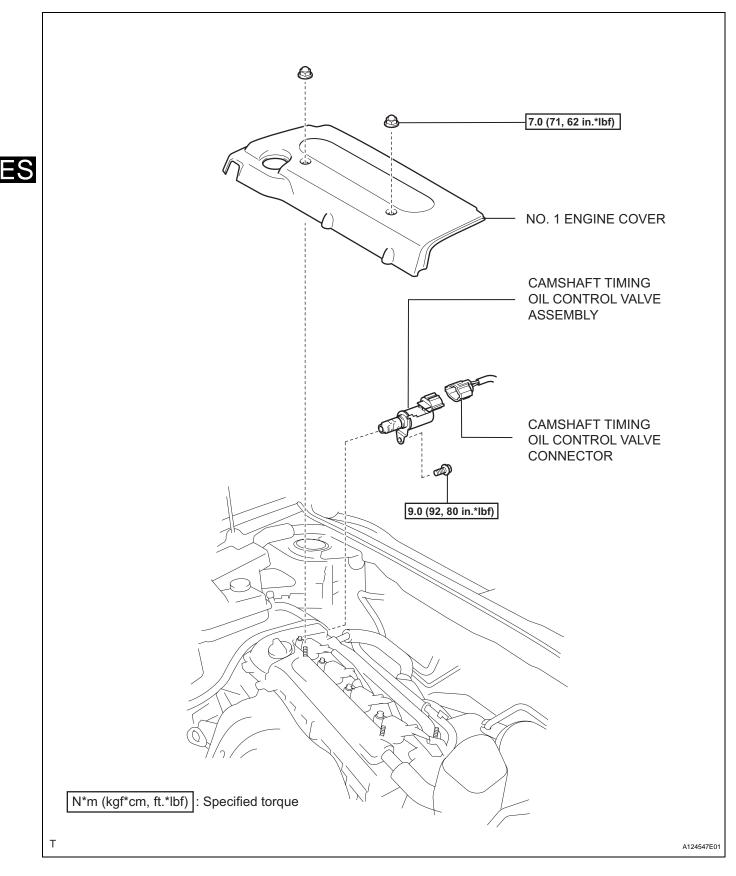

## CAMSHAFT TIMING OIL CONTROL VALVE ASSEMBLY

## COMPONENTS





Т

B127989E01

## **ON-VEHICLE INSPECTION**

- CHECK CAMSHAFT TIMING OIL CONTROL VALVE ASSEMBLY
  - (a) Check the operation.
    - (1) Connect the intelligent tester to the DLC3.
    - (2) Turn the ignition switch ON.
    - (3) Turn the intelligent tester main switch ON.
    - (4) Start and warm up the engine.
    - (5) Select the menu items: DIAGNOSIS / ENHANCED OBD II / ACTIVE TEST / VVT CTRL B1.
    - (6) Operate the OCV using the intelligent tester, and then check the engine speed.Standard condition

| Tester Operation | Specified Condition           |
|------------------|-------------------------------|
| OCV is OFF       | Normal engine speed           |
| OCV is ON        | Rough idling or engine stalls |

If the operation is not as specified, check the oil control valve, wire h