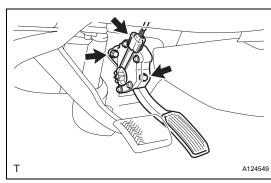

## **CAUTION:**

Wait at least 90 seconds after disconnecting the cable from the negative (-) battery terminal to prevent airbag and seat belt pretensioner activation.

- (a) Disconnect the accelerator pedal position sensor connector.
- (b) Remove the 2 bolts and accelerator pedal rod.

## INSTALLATION

A124549

- 1. INSTALL ACCELERATOR PEDAL ROD
  - (a) Install the accelerator pedal rod with the 2 bolts. Torque: 5.4 N\*m (55 kgf\*cm, 48 in.\*lbf)
  - (b) Connect the accelerator pedal position sensor connector.
- 2. CONNECT CABLE TO NEGATIVE BATTERY TERMINAL