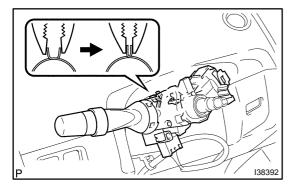

## 9. REMOVE HEADLAMP DIMMER SWITCH ASSY

- (a) Disconnect the connectors.
- (b) Remove the band clamp as shown in the illustration.

(c) Disengage the claws and remove the headlamp dimmer switch assy.