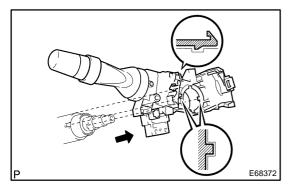

## 9. REMOVE HEADLAMP DIMMER SWITCH ASSY

- (a) Disconnect the connectors.
- (b) Remove the band clamp as shown in the illustration.

(c) Disengage the claws and remove the headlamp dimmer switch assy.