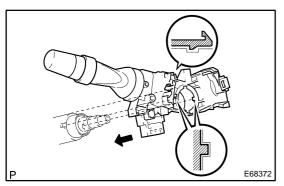

## 10. INSTALL HEADLAMP DIMMER SWITCH ASSY

(a) Insert the headlamp dimmer switch assy so that the recessed portion of the rotating stopper matches that of the rotating stopper.

2004 Prius - Preliminary Release (RM1075U)

Author: Date: 891

- (b) Install the headlamp dimmer switch with the band clamp and claw.
- (c) Connect the connectors.

- 11. CENTER SPIRAL CABLE (SEE PAGE 60-29)
- 12. INSTALL STEERING WHEEL ASSY (SEE PAGE 50-8)
- 13. INSTALL HORN BUTTON ASSY (SEE PAGE 60-20)
- 14. CONNECT BATTERY NEGATIVE TERMINAL (SEE PAGE 21-54)
- 15. INSPECT HORN BUTTON ASSY (SEE PAGE 60-14)
- 16. INSPECT SRS WARNING LIGHT (SEE PAGE 05-1384)
- 17. PERFORM INITIALIZATION (SEE PAGE 01-28)