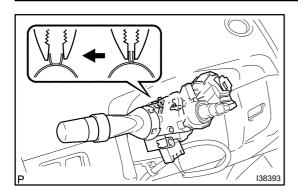

## 10. INSTALL HEADLAMP DIMMER SWITCH ASSY

(a) Insert the headlamp dimmer switch assy so that the recessed portion of the rotating stopper matches that of the rotating stopper.

2004 Prius - Preliminary Release (RM1075U)

Author: Date: 891

- (b) Install the headlamp dimmer switch with the band clamp and claw.
- (c) Connect the connectors.

- 11. CENTER SPIRAL CABLE (SEE PAGE 60-29)
- 12. INSTALL STEERING WHEEL ASSY (SEE PAGE 50-8)
- 13. INSTALL HORN BUTTON ASSY (SEE PAGE 60-20)
- 14. CONNECT BATTERY NEGATIVE TERMINAL (SEE PAGE 21-54)
- 15. INSPECT HORN BUTTON ASSY (SEE PAGE 60-14)
- 16. INSPECT SRS WARNING LIGHT (SEE PAGE 05-1384)
- 17. PERFORM INITIALIZATION (SEE PAGE 01-28)