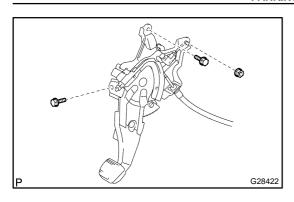

## 69. REMOVE PARKING BRAKE CONTROL PEDAL ASSY

- (a) Release the parking brake.
- (b) Remove the 2 parking brake cable assy No.1 clamp nuts and parking brake front cable clamp.

(c) Remove the clamp bolt from the parking brake cable assy No.1.

- (d) Disconnect the parking brake cable assy No.1 from the parking brake intermediate lever sub–assy.
- (e) Remove the 2 bolts A as shown in the illustration and separate the parking brake cable assy No.1 from the floor.
- (f) Disconnect the connector from the parking brake switch assy connector and remove the harness clamp from the pedal bracket.

2004 Prius - Preliminary Release (RM1075U)

Author: Date: 698

(g) Remove the 2 bolts and nut, and separate the parking brake pedal assy.

- 70. REMOVE PARKING BRAKE CABLE ASSY NO.1 (SEE PAGE 33-13)
- 71. REMOVE PARKING BRAKE SWITCH ASSY
- (a) Remove the screw and separate the parking brake switch assy.
- 72. REMOVE PARKING PEDAL PAD
- 73. INSTALL PARKING PEDAL PAD
- 74. INSTALL PARKING BRAKE SWITCH ASSY
- (a) Install the parking brake switch assy with a screw.
- 75. INSTALL PARKING BRAKE CABLE ASSY NO.1 (SEE PAGE 33-13)