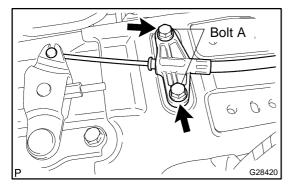

- (d) Disconnect the parking brake cable assy No.1 from the parking brake intermediate lever sub–assy.
- (e) Remove the 2 bolts A as shown in the illustration and separate the parking brake cable assy No.1 from the floor.
- (f) Disconnect the connector from the parking brake switch assy connector and remove the harness clamp from the pedal bracket.

- (c) Connect the parking brake cable assy No.1 to the parking brake intermediate lever sub–assy.
- (d) Install the parking brake cable assy No.1 on the floor with 2 bolts A as shown in the illustration.