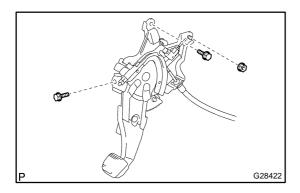

## 69. REMOVE PARKING BRAKE CONTROL PEDAL ASSY

- (a) Release the parking brake.
- (b) Remove the 2 parking brake cable assy No.1 clamp nuts and parking brake front cable clamp.

(c) Remove the clamp bolt from the parking brake cable assy No.1.

2004 Prius - Preliminary Release (RM1075U)

Author: Date: 698

(g) Remove the 2 bolts and nut, and separate the parking brake pedal assy.

- 70. REMOVE PARKING BRAKE CABLE ASSY NO.1 (SEE PAGE 33-13)
- 71. REMOVE PARKING BRAKE SWITCH ASSY
- (a) Remove the screw and separate the parking brake switch assy.
- 72. REMOVE PARKING PEDAL PAD
- 73. INSTALL PARKING PEDAL PAD
- 74. INSTALL PARKING BRAKE SWITCH ASSY
- (a) Install the parking brake switch assy with a screw.
- 75. INSTALL PARKING BRAKE CABLE ASSY NO.1 (SEE PAGE 33-13)