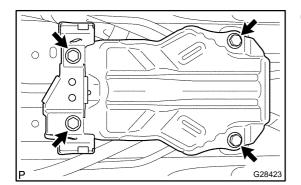

## 68. REMOVE CONSOLE BOX MOUNTING BRACKET NO.1

- (a) Remove the 2 bolts and separate the console box mounting bracket No.1.
- (b) Remove the 2 bolts and separate the front floor side reinforcement No.1.

(f) Install the 2 parking brake cable assy No.1 clamp nuts and a new parking brake front cable clamp.

Torque: 14 N·m (143 kgf·cm, 10 ft·lbf)

- 77. INSTALL CONSOLE BOX MOUNTING BRACKET NO.1
- (a) Install the front floor side reinforcement No.1 with 2 bolts.
- (b) Install the console box mounting bracket No.1 with 2 bolts.
- 78. INSTALL YAWRATE SENSOR (W/ VSC) (SEE PAGE 32-70)
- 79. INSTALL AIR BAG ECU ASSY (SEE PAGE 60-54)
- 80. INSTALL FRONT FLOOR FOOTREST (SEE PAGE 50-8)
- 81. INSTALL FRONT SEAT ASSY LH (SEE PAGE 72-2)
- 82. INSTALL FRONT SEAT ASSY RH
- 83. INSTALL INSTRUMENT PANEL REINFORCEMENT ASSY (SEE PAGE 55-17)
- 84. INSTALL INSTRUMENT PANEL BRACE SUB-ASSY NO.1 (SEE PAGE 55-17)
- 85. FULLY TIGHTEN AIR CONDITIONER UNIT ASSY (SEE PAGE 55–17)
- 86. INSTALL STEERING COLUMN ASSY (SEE PAGE 50-8)
- 87. INSTALL INSTRUMENT PANEL SUB-ASSY LOWER (SEE PAGE 71-13)
- 88. INSTALL SHIFT LEVER ASSY LWR (SEE PAGE 22-69)
- 89. INSTALL POWER STEERING ECU ASSY (SEE PAGE 50-16)
- 90. INSTALL INSTRUMENT PANEL SUB-ASSY W/PASSENGER AIRBAG ASSY (SEE PAGE 71-7)
- 91. INSTALL COOLER REFRIGERANT LIQUID PIPE E (TO COOLER UNIT) (SEE PAGE 55-17)
- 92. INSTALL SUCTION HOSE SUB-ASSY (SEE PAGE 55-17)
- 93. INSPECT LEAKAGE OF REFRIGERANT (SEE PAGE 55-17)
- 94. ADJUST SPIRAL CABLE SUB-ASSY (SEE PAGE 60-29)
- 95. INSTALL STEERING COLUMN COVER (SEE PAGE 50-8)
- 96. INSTALL TILT LEVER BRACKET (SEE PAGE 50-8)
- 97. INSTALL STEERING WHEEL ASSY (SEE PAGE 50-8)
- 98. INSTALL HORN BUTTON ASSY (SEE PAGE 60-20)