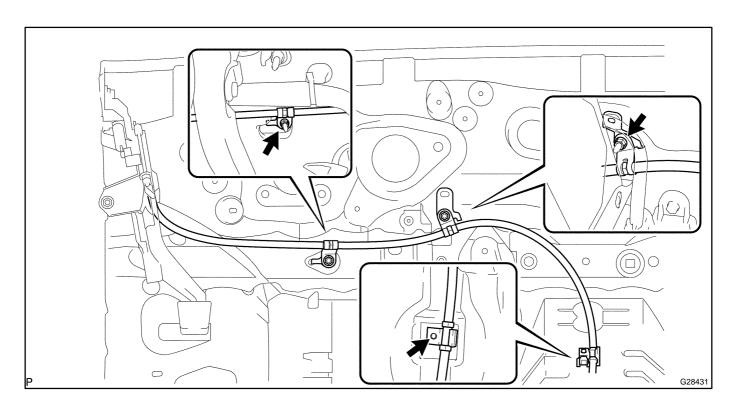

## 69. REMOVE PARKING BRAKE CONTROL PEDAL ASSY

- (a) Release the parking brake.
- (b) Remove the 2 parking brake cable assy No.1 clamp nuts and parking brake front cable clamp.

(c) Remove the clamp bolt from the parking brake cable assy No.1.

- (d) Disconnect the parking brake cable assy No.1 from the parking brake intermediate lever sub–assy.
- (e) Remove the 2 bolts A as shown in the illustration and separate the parking brake cable assy No.1 from the floor.
- (f) Disconnect the connector from the parking brake switch assy connector and remove the harness clamp from the pedal bracket.

## 76. INSTALL PARKING BRAKE CONTROL PEDAL ASSY

(a) Install the parking brake control pedal assy with 2 bolts and a nut.

Torque: 20 N·m (204 kgf·cm, 15 ft·lbf)

(b) Connect the parking brake switch connector and install the harness clamp to the pedal bracket.

- (c) Connect the parking brake cable assy No.1 to the parking brake intermediate lever sub–assy.
- (d) Install the parking brake cable assy No.1 on the floor with 2 bolts A as shown in the illustration.