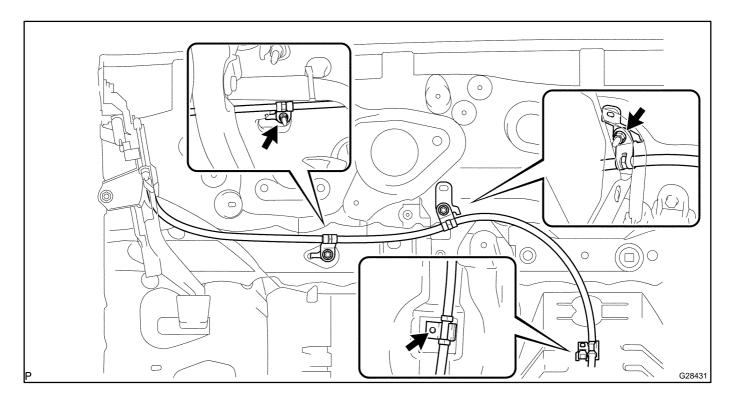

## 69. REMOVE PARKING BRAKE CONTROL PEDAL ASSY

- (a) Release the parking brake.
- (b) Remove the 2 parking brake cable assy No.1 clamp nuts and parking brake front cable clamp.

(c) Remove the clamp bolt from the parking brake cable assy No.1.

- (d) Disconnect the parking brake cable assy No.1 from the parking brake intermediate lever sub–assy.
- (e) Remove the 2 bolts A as shown in the illustration and separate the parking brake cable assy No.1 from the floor.
- (f) Disconnect the connector from the parking brake switch assy connector and remove the harness clamp from the pedal bracket.

## 76. INSTALL PARKING BRAKE CONTROL PEDAL ASSY

(a) Install the parking brake control pedal assy with 2 bolts and a nut.

Torque: 20 N·m (204 kgf·cm, 15 ft·lbf)

(b) Connect the parking brake switch connector and install the harness clamp to the pedal bracket.