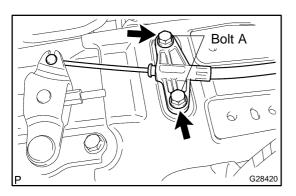

- (d) Disconnect the parking brake cable assy No.1 from the parking brake intermediate lever sub–assy.
- (e) Remove the 2 bolts A as shown in the illustration and separate the parking brake cable assy No.1 from the floor.
- (f) Disconnect the connector from the parking brake switch assy connector and remove the harness clamp from the pedal bracket.

- (c) Connect the parking brake cable assy No.1 to the parking brake intermediate lever sub–assy.
- (d) Install the parking brake cable assy No.1 on the floor with 2 bolts A as shown in the illustration.