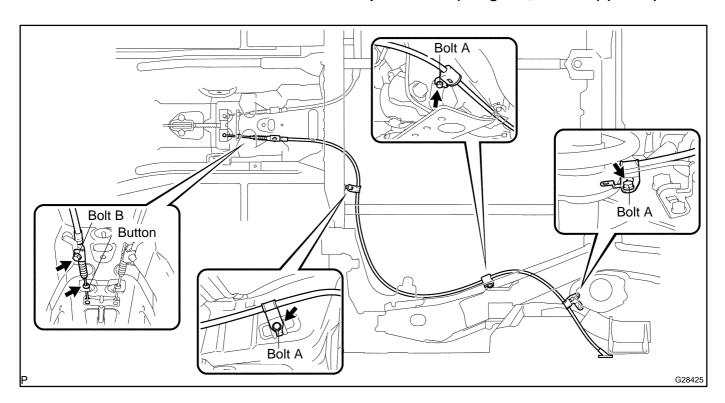

Author: Date: 708

(b) Install the parking brake cable assy No.3 with bolts and a button as shown in the illustration.

Torque: 5.4 N·m (55 kgf·cm, 48 in.·lbf) (Bolt A) Torque: 6.0 N·m (61 kgf·cm, 53 in.·lbf) (Bolt B)

(c) Connect the parking brake cable assy No.3 to the backing plate with a bolt.

Torque: 8.0 N·m (82 kgf·cm, 71 in. lbf)