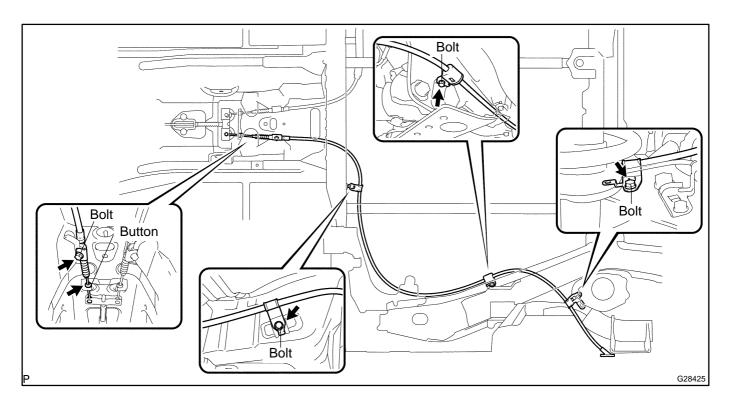

## 15. REMOVE PARKING BRAKE CABLE ASSY NO.3

(a) Remove the bolt and separate the parking brake cable assy No.3 from the backing plate.

2004 Prius - Preliminary Release (RM1075U)

Author: Date: 707

(b) Remove the bolts and button as shown in the illustration. Separate the parking brake cable assy No.3.

- (c) Separate the parking brake cable assy No.3 from the parking brake equalizer.
- 16. INSTALL PARKING BRAKE CABLE ASSY NO.3
- (a) Connect the parking brake cable assy No.3 to the parking brake equalizer.