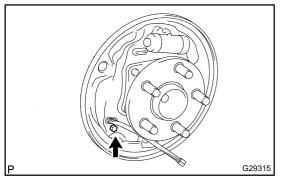

(c) Connect the parking brake cable assy No.3 to the backing plate with a bolt.

Torque: 8.0 N·m (82 kgf·cm, 71 in. lbf)