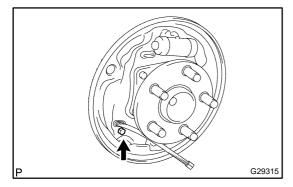

## 15. REMOVE PARKING BRAKE CABLE ASSY NO.3

(a) Remove the bolt and separate the parking brake cable assy No.3 from the backing plate.

2004 Prius - Preliminary Release (RM1075U)

Author: Date: 707

(b) Remove the bolts and button as shown in the illustration. Separate the parking brake cable assy No.3.