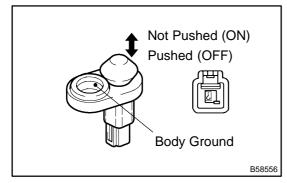

# 2. INSPECT FRONT DOOR COURTESY LAMP SWITCH ASSY (DRIVER SIDE)

- (a) Remove the courtesy lamp switch.
- (b) Measure the switch resistance.

#### Standard:

| Tester Condition | Switch Condition | Specified Condition |
|------------------|------------------|---------------------|
| 1 – Body ground  | Not Pushed       | Below 1 Ω           |
| 1 – Body ground  | Pushed           | 10 kΩ or higher     |