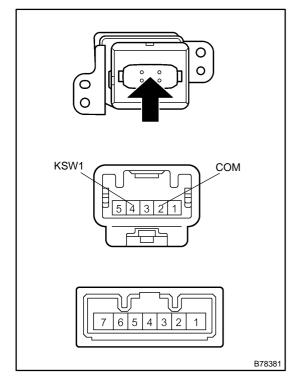

### 1. INSPECT KEY SLOT ASSY

- (a) Remove the key slot assy.
- (b) Measure the resistance of the slot.

### Standard:

| Tester Connection  | Switch Condition   | Specified Condition     |
|--------------------|--------------------|-------------------------|
| 4 (KSW1) - 2 (COM) | Key is in key slot | Below 1 Ω               |
| 4 (KSW1) - 2 (COM) | No key in is slot  | 10 k $\Omega$ or higher |

If the result is not as specified, replace the slot assy.