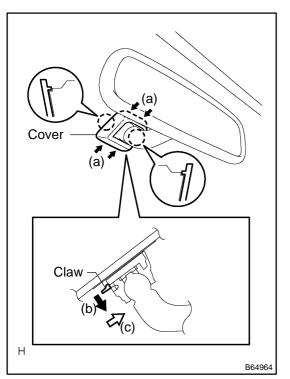

#### 1. w/o EC mirror:

## REMOVE INNER REAR VIEW MIRROR ASSY

- (a) Push the cover in the direction indicated by the arrows labeled (a) and remove it.
- (b) While holding down the claw in the direction of the arrow labeled (b), slide the inner rear view mirror in the direction of the arrow labeled (c) and remove it.