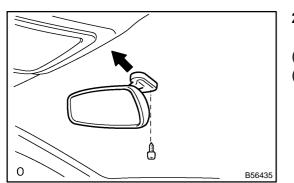

# 2. w/ EC mirror: REMOVE INNER REAR VIEW MIRROR ASSY

- (a) Remove the screw.
- (b) Slide the mirror in the direction indicated by the arrow in the illustration, and remove the mirror.

7011X-01