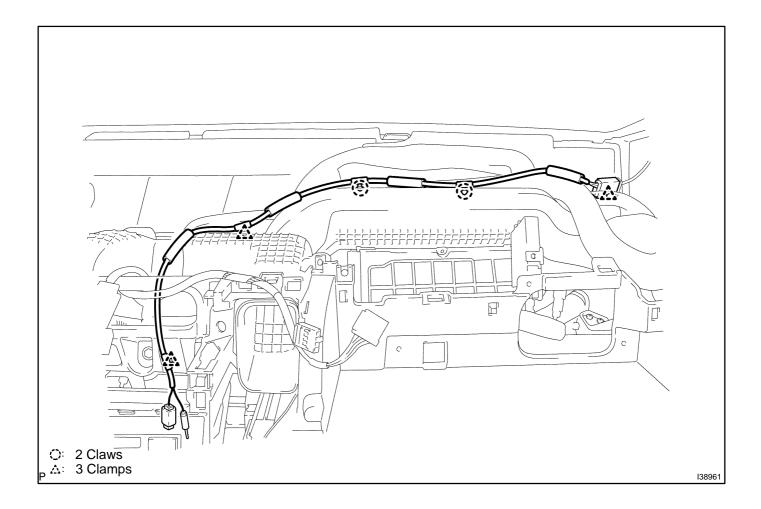

### 2. REMOVE ANTENNA CORD SUB-ASSY NO.2

- (a) Disconnect each connector.
- (b) Remove the 3 clamps and disengage the 2 claws, and then remove the antenna cord sub-assy No.2.

2004 Prius - Preliminary Release (RM1075U)