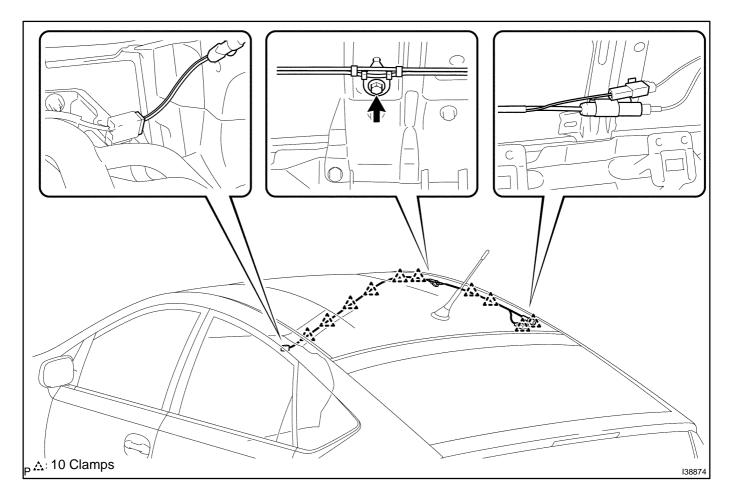

#### 2. REMOVE ANTENNA CORD SUB-ASSY

- (a) Disconnect each connector.
- (b) Remove the 10 clamps and earth bolt to remove the antenna cord sub-assy.

2004 Prius - Preliminary Release (RM1075U)

Author: Date: 934

### 3. INSTALL ANTENNA CORD SUB-ASSY

(a) Install the 10 clamps and bolt.

Torque: 7.0 N·m (71 kgf·cm, 62 in. lbf)

(b) Connect each connector.