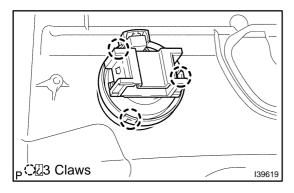

## 5. REMOVE REAR SPEAKER ASSY NO.2

(a) Disengage the 3 claws and remove the rear speaker assy No.2.

2004 Prius - Preliminary Release (RM1075U)

Author: Date: 933