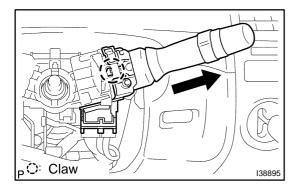

## 8. REMOVE WINDSHIELD WIPER SWITCH ASSY

- (a) Disconnect the connector.
- (b) Push and disengage the claw shown in the illustration and remove the windshield wiper switch assy.

## NOTICE:

The claw will be broken if pressed too hard.

- 9. CENTER SPIRAL CABLE (SEE PAGE 60-29)
- 10. INSTALL STEERING WHEEL ASSY (SEE PAGE 50-8)
- 11. INSTALL HORN BUTTON ASSY (SEE PAGE 60-20)
- 12. CONNECT BATTERY NEGATIVE TERMINAL (SEE PAGE 21-54)
- 13. INSPECT HORN BUTTON ASSY (SEE PAGE 60-14)
- 14. INSPECT SRS WARNING LIGHT (SEE PAGE 05-1384)
- 15. PERFORM INITIALIZATION (SEE PAGE 01-28)