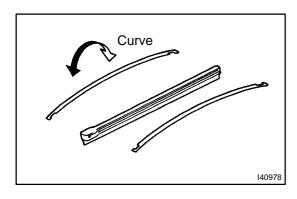

### 3. INSTALL WIPER RUBBER

(a) Install the wiper rubber so that the head part (larger side) of the wiper rubber faces the arm axle side.

#### NOTICE:

Push the front wiper blade into the grooves of the wiper rubber to engage them completely.

2004 Prius - Preliminary Release (RM1075U)

Author: Date: 912