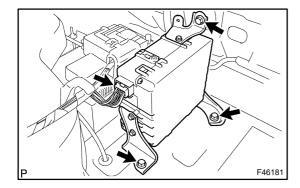

## 3. REMOVE BRAKE CONTROL POWER SUPPLY ASSY

(a) Disconnect the connector and remove the 3 bolts and the brake control power supply assy.

## 4. INSTALL BRAKE CONTROL POWER SUPPLY ASSY

(a) Install the brake control power supply assy with the 3 bolts.

Torque: 19 N·m (194 kgf·cm, 14 ft·lbf)

- (b) Connect the connector to the brake control power supply assy.
- 5. INSTALL DECK TRIM SIDE PANEL ASSY RH
- 6. INSTALL REAR SEAT CUSHION ASSY (SEE PAGE 72-9)
- 7. CHECK AND CLEAR DTC (SEE PAGE 05-975)