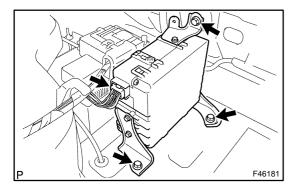

## 3. REMOVE BRAKE CONTROL POWER SUPPLY ASSY

(a) Disconnect the connector and remove the 3 bolts and the brake control power supply assy.

## 4. INSTALL BRAKE CONTROL POWER SUPPLY ASSY

(a) Install the brake control power supply assy with the 3 bolts.

Torque: 19 N·m (194 kgf·cm, 14 ft·lbf)

- (b) Connect the connector to the brake control power supply assy.
- 5. INSTALL DECK TRIM SIDE PANEL ASSY RH
- 6. INSTALL REAR SEAT CUSHION ASSY (SEE PAGE 72-9)
- 7. CHECK AND CLEAR DTC (SEE PAGE 05-975)