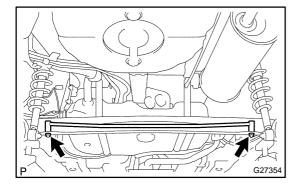

## 2. REMOVE STABILIZER BAR REAR

(a) Remove the 2 bolts, the 2 nuts and then the stabilizer bar.

## 3. INSTALL STABILIZER BAR REAR

(a) Install the stabilizer bar so that the mark position faces towards the vehicle's right rear. Hold the bolts and tighten the nuts.

Torque: 149 N·m (1,520 kgf·cm, 110 ft·lbf)