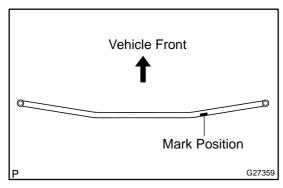

## 3. INSTALL STABILIZER BAR REAR

(a) Install the stabilizer bar so that the mark position faces towards the vehicle's right rear. Hold the bolts and tighten the nuts.

Torque: 149 N·m (1,520 kgf·cm, 110 ft·lbf)