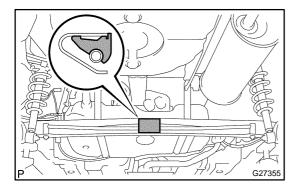

## STABILIZER BAR REAR REPLACEMENT

27018\_01

HINT:

COMPONENTS: See page 27-2.

- 1. REMOVE REAR AXLE BEAM DAMPER
- (a) Remove the rear axle beam damper from the rear axle beam assy.

## 4. INSTALL REAR AXLE BEAM DAMPER

(a) Install the rear axle beam damper to the center of the rear axle beam assy.

2004 Prius - Preliminary Release (RM1075U)

Author: Date: 590