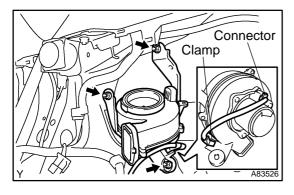

## 13. REMOVE BATTERY BLOWER ASSY

- (a) Remove the 3 nuts, then disconnect the battery blower assembly from the vehicle.
- (b) Remove the connector, clamp and battery blower assembly.

## 14. INSTALL BATTERY BLOWER ASSY

- (a) Connect the connector to the battery blower assembly.
- (b) Install the clamp on the battery blower assembly.
- (c) Install the battery blower assembly with the 3 nuts.