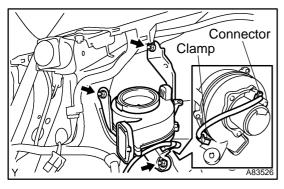

## 13. REMOVE BATTERY BLOWER ASSY

- (a) Remove the 3 nuts, then disconnect the battery blower assembly from the vehicle.
- (b) Remove the connector, clamp and battery blower assembly.

## 14. INSTALL BATTERY BLOWER ASSY

- (a) Connect the connector to the battery blower assembly.
- (b) Install the clamp on the battery blower assembly.
- (c) Install the battery blower assembly with the 3 nuts.