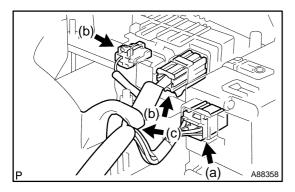

#### 6. REMOVE QUARTER VENT DUCT NO.2

- (a) Disconnect the brake control power supply connector.
- (b) Disconnect the 2 fusible link block connectors.
- (c) Remove the wire harness from the quarter vent duct No.

(d) Remove the bolt and screw, then remove the quarter vent duct No. 2.