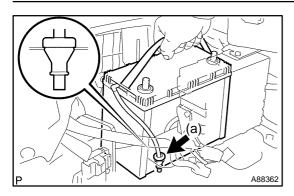

### 7. REMOVE FUSIBLE LINK BLOCK ASSY

- (a) Using a clip remover, remove the clip.
- (b) Loosen the nut, then remove the fusible link block.

8. REMOVE BATTERY HOLD DOWN CLAMP

(a) Remove the bolt and nut, then remove the battery hold down clamp.

#### 9. REMOVE BATTERY

- (a) Remove the grommet of the battery room ventilation hose from the vehicle.
- Remove the battery from the vehicle. (b)

(c) Remove the battery room ventilation hose from the battery.