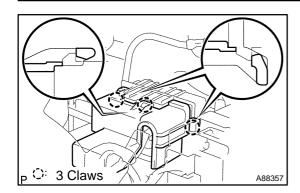

#### 5. REMOVE CONNECTOR COVER

(a) Separate the 3 claw fittings, then remove the connector cover.