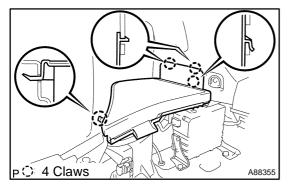

### 3. REMOVE REAR FLOOR BOARD NO.3

(a) Separate the 4 claw fittings, then remove the rear floor board No. 3.