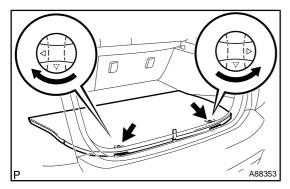

#### 1. REMOVE REAR FLOOR BOARD NO.2

(a) Unlock the 2 washer tank cover knobs, then remove the rear floor board No. 2.