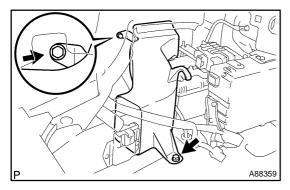

### 7. REMOVE FUSIBLE LINK BLOCK ASSY

- (a) Using a clip remover, remove the clip.
- (b) Loosen the nut, then remove the fusible link block.

8. REMOVE BATTERY HOLD DOWN CLAMP

(a) Remove the bolt and nut, then remove the battery hold down clamp.