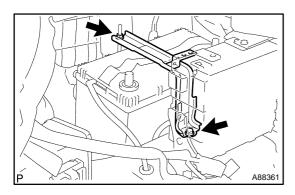

#### 5. REMOVE CONNECTOR COVER

(a) Separate the 3 claw fittings, then remove the connector cover.

#### 6. REMOVE QUARTER VENT DUCT NO.2

- (a) Disconnect the brake control power supply connector.
- (b) Disconnect the 2 fusible link block connectors.
- (c) Remove the wire harness from the quarter vent duct No.

(d) Remove the bolt and screw, then remove the quarter vent duct No. 2.