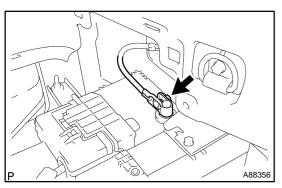

## 4. DISCONNECT ENGINE WIRE NO.3 (BATTERY NEGATIVE TERMINAL)

(a) Loosen the nut, then disconnect the engine wire No. 3 (battery negative terminal).

2004 Prius - Preliminary Release (RM1075U)

Author: Date: 342