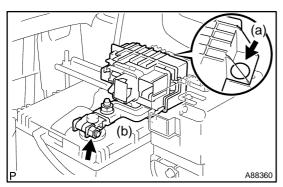

### 7. REMOVE FUSIBLE LINK BLOCK ASSY

- (a) Using a clip remover, remove the clip.
- (b) Loosen the nut, then remove the fusible link block.

8. REMOVE BATTERY HOLD DOWN CLAMP

(a) Remove the bolt and nut, then remove the battery hold down clamp.