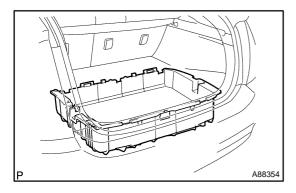

#### 2. REMOVE DECK FLOOR BOX REAR

(a) Remove the deck floor box rear from the vehicle.