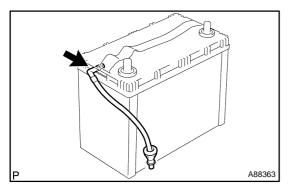

#### 9. REMOVE BATTERY

- (a) Remove the grommet of the battery room ventilation hose from the vehicle.
- Remove the battery from the vehicle. (b)

(c) Remove the battery room ventilation hose from the battery.