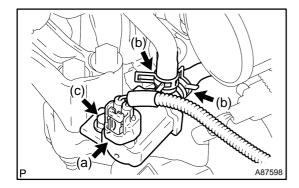

## 5. REMOVE VACUUM SWITCHING VALVE ASSY NO.2

- (a) Disconnect the VSV connector.
- (b) Disconnect the 2 fuel vapor feed hoses No. 1 from the vacuum switching valve No. 2.
- (c) Remove the bolt, then remove the vacuum switching valve No. 2.
- 6. INSTALL VACUUM SWITCHING VALVE ASSY NO.2
  - Torque: 7.5 N·m (76 kgf·cm, 66 in. lbf)
- 7. CONNECT ENGINE WIRE NO.3 (BATTERY NEGATIVE TERMINAL) (See page 19-2)
- 8. INSTALL REAR FLOOR BOARD NO.3
- 9. INSTALL DECK FLOOR BOX REAR
- 10. INSTALL REAR FLOOR BOARD NO.2
- 11. POWER WINDOW CONTROL SYSTEM INITIALIZE (See page 01-28)