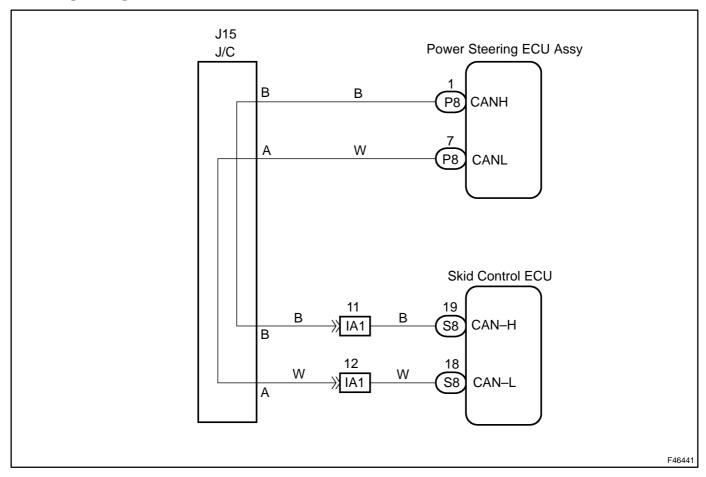

## **CIRCUIT DESCRIPTION**

The power steering ECU assy receives signals from the skid control ECU (ECB ECU) via CAN communication.

| DTC No. | DTC Detection Item                       | Inspection Area                                                       |
|---------|------------------------------------------|-----------------------------------------------------------------------|
| U0073   | CAN communication error (CAN bus is off) | CAN communication system                                              |
| U0121   | L Skid control ECLI communication error  | CAN communication system Skid control ECU (when only U0121 is output) |

## **WIRING DIAGRAM**

**Author:** 