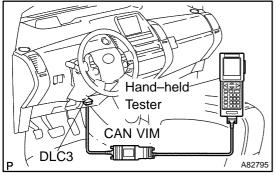

## 1. CHECK DTC

- (a) Connect the hand-held tester together with the Controller Area Network Vehicle Interface Module (CAN VIM). The connect the CAN VIM to the DLC3.
- (b) Change the power switch's power mode to ON (IG) by pushing the power switch.
- (c) Read the DTCs by following the directions on the tester's screen.

## 2. CLEAR DTC

- (a) Connect the hand-held tester (with CAN VIM) to the DLC3.
- (b) Change the power switch's power mode to ON (IG) by pushing the power switch.
- (c) Erase the DTCs by following the directions on the tester's screen.