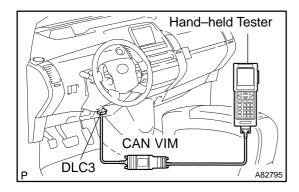

#### 1. CHECK DTC

- (a) Connect the hand-held tester together with the Controller Area Network Vehicle Interface Module (CAN VIM). Then connect the CAN VIM to the DLC3.
- (b) Change the power switch's power mode to ON (IG) by pushing the power switch.
- (c) Read the DTCs by following the directions on the tester screen.

## 2. CLEAR DTC

- (a) Connect the hand-held tester (with CAN VIM) to the DLC3.
- (b) Change the power switch's power mode to ON (IG) by pushing the power switch.
- (c) Erase the DTCs by following the directions on the tester screen.