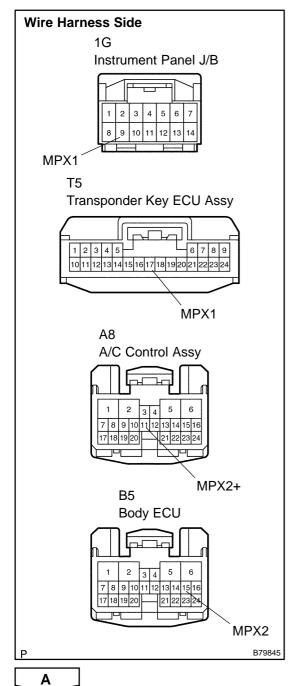

### 3 CHECK RESISTANCE OF COMMUNICATION LINE

- (a) Disconnect the 1G J/B connector.
- (b) Disconnect the T5, A8 and B5 ECU connectors.
- (c) Measure the resistance between the wire harness side connectors.

### Standard:

| Tester Connection           | Specified Condition |  |
|-----------------------------|---------------------|--|
| T5-17 (MPX1) - B5-15 (MPX2) | Below 1 Ω           |  |
| A8-11 (MPX2+) - 1G-9 (MPX1) | Below 1 Ω           |  |