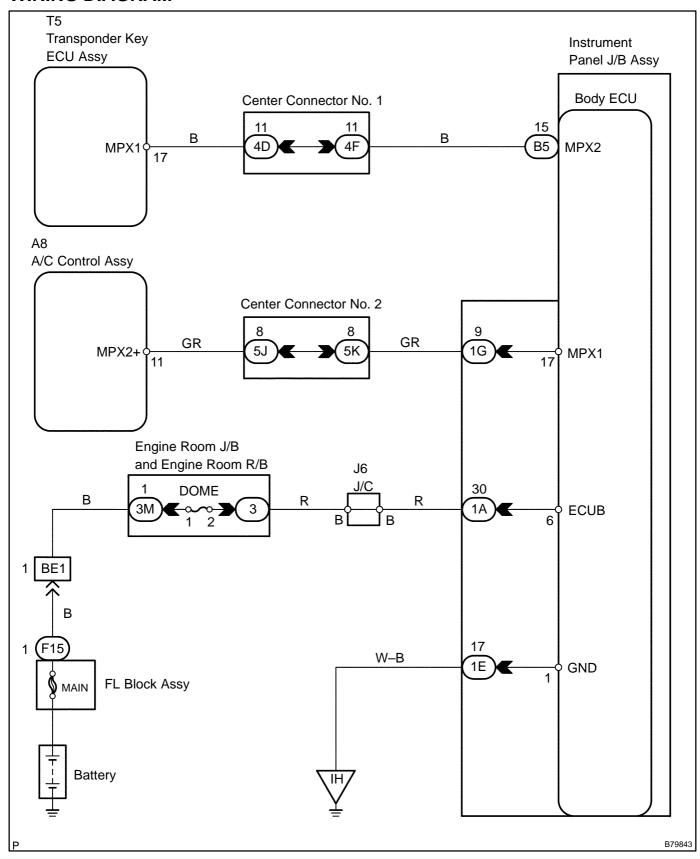

## **WIRING DIAGRAM**

## 2 CHECK WIRE HARNESS (INSTRUMENT PANEL J/B ASSY – BODY GROUND)

- (a) Disconnect the 1A and 1E J/B connectors.
- (b) Measure the voltage and resistance of the wire harness side connectors.

#### Standard:

| Tester Connection          | Specified Condition     |  |
|----------------------------|-------------------------|--|
| 1A-30 (ECUB) - Body ground | 10 to 14 V              |  |
| 1E-17 (GND) - Body ground  | - Body ground Below 1 Ω |  |

### 3 CHECK RESISTANCE OF COMMUNICATION LINE

- (a) Disconnect the 1G J/B connector.
- (b) Disconnect the T5, A8 and B5 ECU connectors.
- (c) Measure the resistance between the wire harness side connectors.

### Standard:

| Tester Connection           | Specified Condition |  |
|-----------------------------|---------------------|--|
| T5-17 (MPX1) - B5-15 (MPX2) | Below 1 Ω           |  |
| A8-11 (MPX2+) - 1G-9 (MPX1) | Below 1 Ω           |  |

### Result:

| Result      | Proceed To |
|-------------|------------|
| Both are OK | Α          |
| One is OK   | В          |
| Both are NG | С          |

B REPLACE INSTRUMENT PANEL J/B ASSY AND REPAIR OR REPLACE HARNESS AND CONNECTOR