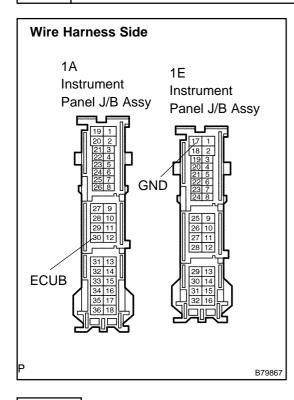

## 2 CHECK WIRE HARNESS (INSTRUMENT PANEL J/B ASSY – BODY GROUND)

- (a) Disconnect the 1A and 1E J/B connectors.
- (b) Measure the voltage and resistance of the wire harness side connectors.

#### Standard:

| Tester Connection          | Specified Condition     |  |
|----------------------------|-------------------------|--|
| 1A-30 (ECUB) - Body ground | 10 to 14 V              |  |
| 1E-17 (GND) - Body ground  | - Body ground Below 1 Ω |  |