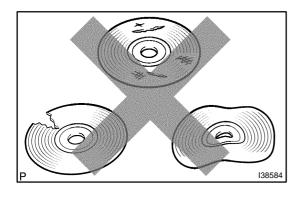

## 2 CHECK THE MAP DISC

(a) Check that the map disc is not deformed or cracked.

OK: No deformations or cracks appear on the map disc.

NG `

**REPLACE THE MAP DISC** 

OK

PROCEED TO NEXT CIRCUIT INSPECTION SHOWN IN DIAGNOSTIC TROUBLE CODE CHART (SEE PAGE 05–1888)