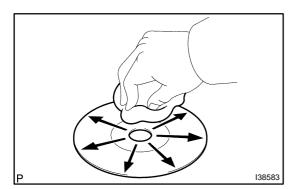

### 1 CHECK THE MAP DISC

(a) Check for dirt on the map disc surface.

OK: No dirt is on the map disc surface.

#### HINT:

If dirt is on the map disc surface, wipe it with a soft cloth from inside to outside in a radial direction.

#### NOTICE:

Do not use conventional record cleaner or anti-static preservative.

NG)

**CLEAN THE MAP DISC** 

OK