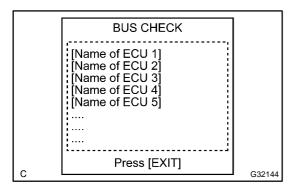

This function is used to detect all ECUs and Sensors which are connected to the Communication Bus.

Press [ENTER]

(b) Press "ENTER" on the hand-held tester via CAN VIM.

(c) The screen displays the ECUs and sensors that are properly connected to the CAN communication system.

HINT:

There is a communication stop in the system of any properly connected ECUs or sensors that are not displayed (see page 05–2605).

2004 Prius - Preliminary Release (RM1075U)

Author: Date: 2780