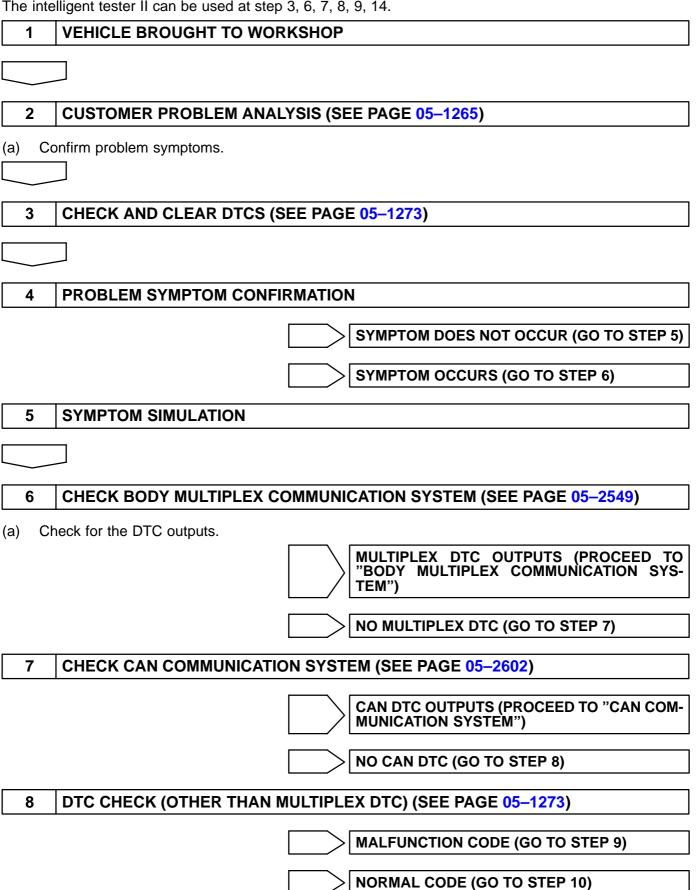

## HOW TO PROCEED WITH TROUBLESHOOTING

The intelligent tester II can be used at step 3, 6, 7, 8, 9, 14.

| DIAGNOSTICS - | AIR CONDITIONING SYSTEM |
|---------------|-------------------------|
|---------------|-------------------------|