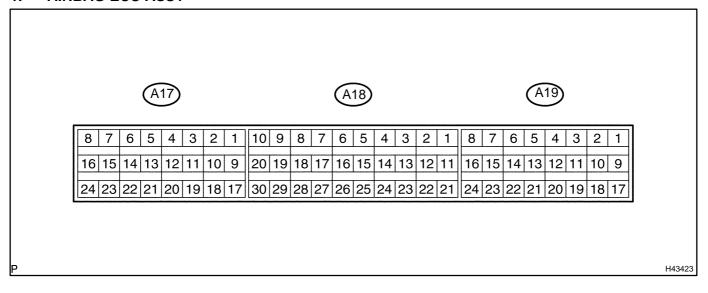

## 1. AIRBAG ECU ASSY

| Terminal No. | Terminal Symbol | Destination                                                               |
|--------------|-----------------|---------------------------------------------------------------------------|
| A17–1        | SFD+            | Front seat airbag assy LH (Side squib (D seat side))                      |
| A17–2        | SFD-            | Front seat airbag assy LH (Side squib (D seat side))                      |
| A17–3        | ICD-            | Curtain shield airbag assy LH (Curtain shield airbag (D seat side) squib) |
| A17–4        | ICD+            | Curtain shield airbag assy LH (Curtain shield airbag (D seat side) squib) |
| A17–5        | PD+             | Front seat outer belt assy LH (P/T squib (D seat side))                   |
| A17–6        | PD-             | Front seat outer belt assy LH (P/T squib (D seat side))                   |
| A17–9        | DSP+            | Front seat inner belt assy LH                                             |
| A17–10       | DSE+            | Seat position airbag sensor                                               |
| A17–17       | DSP-            | Front seat inner belt assy LH                                             |
| A17–18       | DSE-            | Seat position airbag sensor                                               |
| A17–19       | VUPD            | Side airbag sensor assy LH                                                |
| A17–20       | VUCD            | Airbag sensor rear LH                                                     |
| A17–21       | ESD             | Side airbag sensor assy LH                                                |
| A17–22       | ESCD            | Airbag sensor rear LH                                                     |
| A18–1        | P2+             | Front passenger airbag assy (P squib, Dual stage – 2nd step)              |
| A18–2        | P2-             | Front passenger airbag assy (P squib, Dual stage – 2nd step)              |
| A18–3        | P-              | Front passenger airbag assy (P squib)                                     |
| A18–4        | P+              | Front passenger airbag assy (P squib)                                     |
| A18–5        | D+              | Horn button assy (D squib)                                                |
| A18–6        | D-              | Horn button assy (D squib)                                                |
| A18–7        | D2-             | Horn button assy (D squib, Dual stage – 2nd step)                         |
| A18–8        | D2+             | Horn button assy (D squib, Dual stage – 2nd step)                         |
| A18–14       | LA              | Combination meter assy (SRS warning light)                                |
| A18–15       | TC              | DLC3                                                                      |
| A18–16       | SIL             | DLC3                                                                      |
| A18–21       | IG2             | IGN Fuse                                                                  |
| A18–22       | GSW2            | HV ECU                                                                    |
| A18–25       | E1              | Ground                                                                    |
| A18–26       | E2              | Ground                                                                    |
| A18–27       | -SR             | Airbag sensor front RH                                                    |
| A18–28       | -SL             | Airbag sensor front LH                                                    |

## DIAGNOSTICS - SUPPLEMENTAL RESTRAINT SYSTEM

| Terminal No. | Terminal Symbol | Destination                                                               |
|--------------|-----------------|---------------------------------------------------------------------------|
| A18–29       | +SR             | Airbag sensor front RH                                                    |
| A18-30       | +SL             | Airbag sensor front LH                                                    |
| A19–3        | PP-             | Front seat outer belt assy RH (P/T squib (P seat side))                   |
| A19–4        | PP+             | Front seat outer belt assy RH (P/T squib (P seat side))                   |
| A19–5        | ICP+            | Curtain shield airbag assy RH (Curtain shield airbag (D seat side) squib) |
| A19–6        | ICP-            | Curtain shield airbag assy RH (Curtain shield airbag (D seat side) squib) |
| A19–7        | SFP-            | Front seat airbag assy RH (Side Squib (D seat side))                      |
| A19–8        | SFP+            | Front seat airbag assy RH (Side Squib (D seat side))                      |
| A19–15       | PBE+            | Front seat inner belt assy RH                                             |
| A19–19       | ESCP            | Airbag sensor rear RH                                                     |
| A19–20       | ESP             | Side airbag sensor assy RH                                                |
| A19–21       | VUCP            | Airbag sensor rear RH                                                     |
| A19–22       | VUPP            | Side airbag sensor assy RH                                                |