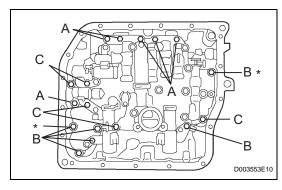

HINT:

Each bolt length is indicated below. Bolt length: 12 mm (0.47 in.) for Bolt A

45 mm (1.77 in.) for Bolt B

(b) Install the spring and check ball body.

- (c) Align the groove of the manual valve with the pin of lever.
- (d) Install the 17 bolts.
   Torque: 11 N\*m (112 kgf\*cm, 8 ft.\*lbf) NOTICE:
  - Push the valve body against the accumulator piston spring and the check ball body to install it.
  - Tighten the bolts marked by \* in the illustration first temporarily because they are positioning bolts.

HINT:

Each bolt length is indicated below. **Bolt length:** 

25 mm (0.984 in.) for Bolt A

- 41 mm (1.614 in.) for Bolt B
- 45 mm (1.771 in.) for Bolt C