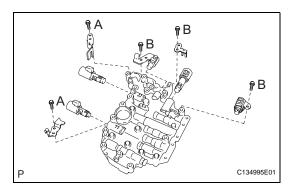

## INSTALL TRANSMISSION VALVE BODY ASSEMBLY

(a) Install the 5 shift solenoid valves with the 5 bolts and 4 plates.

Torque: 6.6 N\*m (67 kgf\*cm, 58 in.\*lbf) for bolt A 11 N\*m (112 kgf\*cm, 8 ft.\*lbf) for bolt B

HINT:

Each bolt length is indicated below. Bolt length: 12 mm (0.47 in.) for Bolt A

45 mm (1.77 in.) for Bolt B

(b) Install the spring and check ball body.

- (c) Align the groove of the manual valve with the pin of lever.
- (d) Install the 17 bolts.
   Torque: 11 N\*m (112 kgf\*cm, 8 ft.\*lbf) NOTICE:
  - Push the valve body against the accumulator piston spring and the check ball body to install it.
  - Tighten the bolts marked by \* in the illustration first temporarily because they are positioning bolts.