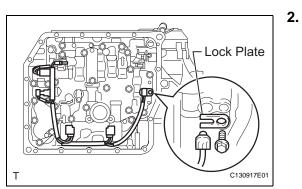

## INSTALL TRANSMISSION WIRE

- (a) Coat the O-ring of the temperature sensor with ATF.
- (b) Install the ATF temperature sensor with the lock plate and bolt.

Torque: 6.6 N\*m (67 kgf\*cm, 58 in.\*lbf)

(c) Connect the 5 shift solenoid valve connectors.