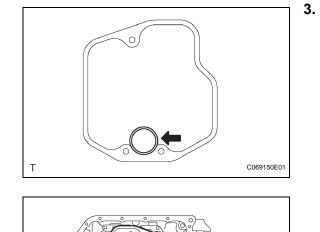

## INSTALL VALVE BODY OIL STRAINER ASSEMBLY

- (a) Coat a new O-ring with ATF.
- (b) Install the O-ring to the oil strainer.

(c) Install the oil strainer with the 3 bolts. Torque: 11 N\*m (112 kgf\*cm, 8 ft.\*lbf)