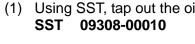

## REPLACE TRANSAXLE HOUSING OIL SEAL LH

- (a) Drain the automatic transaxle fluid.
  - (1) Remove the drain plug and gasket, and drain ATF.
  - (2) Install a new gasket and drain plug. Torque: 47 N\*m (479 kgf\*cm, 35 ft.\*lbf)
- (b) Remove the front drive shaft LH (see page DS-41).
- (c) Remove the transaxle housing oil seal LH.
  - (1) Using SST, tap out the oil seal.