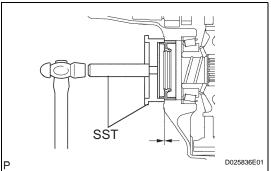

## REPLACE TRANSAXLE HOUSING OIL SEAL RH

- (a) Remove the engine with transaxle (see page EM-
- (b) Drain the automatic transaxle fluid.
  - (1) Remove the drain plug and gasket, and drain
  - (2) Install a new gasket and the drain plug. Torque: 47 N\*m (479 kgf\*cm, 35 ft.\*lbf)
- (c) Remove the 3 bolts and drive shaft bearing bracket.
- (d) Remove the 3 bolts and engine mount bracket RR.
- (e) Remove the transfer assembly (see page TF-59).
- Remove the transaxle housing oil seal RH.
  - (1) Using a screwdriver with vinyl tape wound around its tip, remove the oil seal.