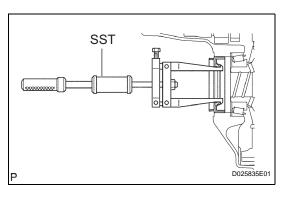

- (d) Install a new transaxle housing oil seal LH.
  - (1) Coat the lip of a new oil seal with MP grease.
  - (2) Using SST and a hammer, tap in the oil seal.

SST 09726-27012 (09726-02041), 09950-70010 (09951-07200, 09951-07200)

Standard depth:

0 +-0.5 mm (0 +-0.020 in.)

- (e) Install the front drive shaft LH (see page DS-65).
- (f) Add automatic transaxle fluid.

Fluid type:

Toyota Genuine ATF WS

(g) Inspect the transaxle fluid level (see page AX-102).