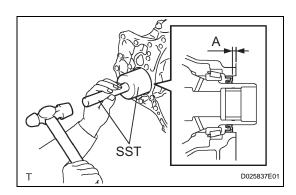

- (d) Install a new transaxle housing oil seal LH.
  - (1) Coat the lip of a new oil seal with MP grease.
  - (2) Using SST and a hammer, tap in the oil seal.

SST 09726-27012 (09726-02041), 09950-70010 (09951-07200, 09951-07200)

Standard depth:

0 +-0.5 mm (0 +-0.020 in.)

- (e) Install the front drive shaft LH (see page DS-65).
- (f) Add automatic transaxle fluid.

Fluid type:

Toyota Genuine ATF WS

(g) Inspect the transaxle fluid level (see page AX-102).