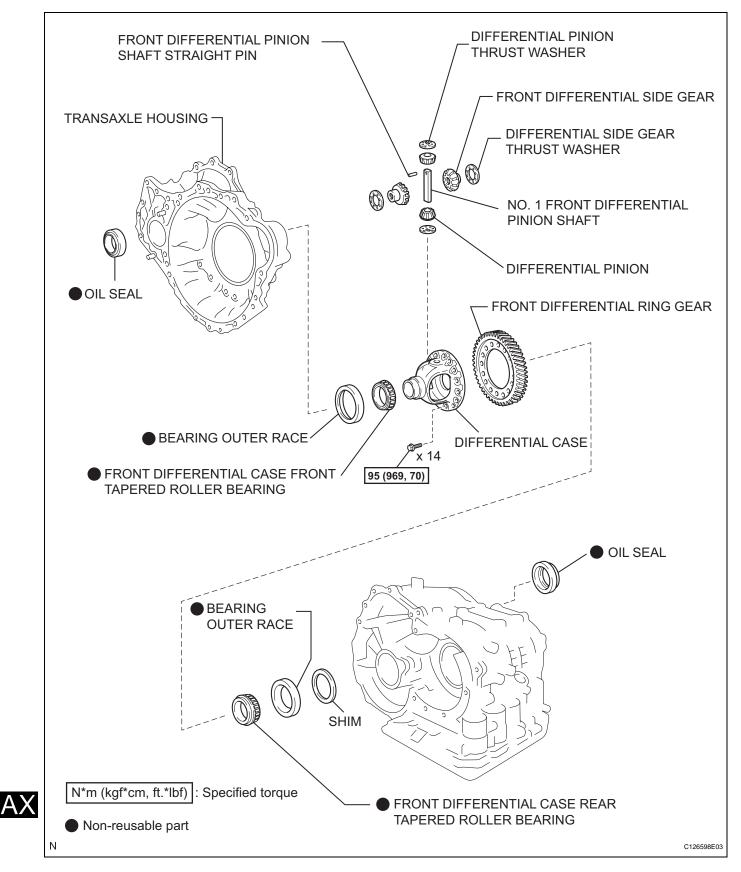

# DIFFERENTIAL CASE

# COMPONENTS





C127422







# DISASSEMBLY

## 1. REMOVE FRONT DIFFERENTIAL RING GEAR

(a) Place the matchmarks on the ring gear and differential case.

(b) Remove the 14 bolts.

(c) Using a plastic-faced hammer, tap on the ring gear to remove it from the case.

- 2. REMOVE FRONT DIFFERENTIAL CASE FRONT TAPERED ROLLER BEARING
  - (a) Using SST, tap out the front differential case front tapered roller bearing from the differential case.
    - SST 09950-00020, 09950-00030, 09950-60010 (09951-00500)
  - (b) Using SST, remove the front differential case front tapered roller bearing outer race.
    SST 09308-00010

STRAIGHT PIN

a pin punch.

pin. NOTICE:



11

SST

### 3. **REMOVE FRONT DIFFERENTIAL CASE REAR TAPERED ROLLER BEARING**

- (a) Using SST, remove the front differential case rear tapered rol