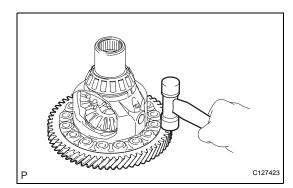

**REMOVE FRONT DIFFERENTIAL PINION SHAFT** 

(a) Using a pin punch and hammer, tap in the straight

Before removing the straight pin, unstake it with

4. C050240E01

(a) Remove the front differential pinion shaft from the differential case.