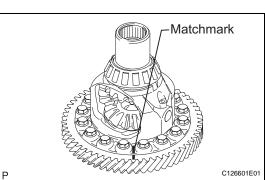

## 1. REMOVE FRONT DIFFERENTIAL RING GEAR

(a) Place the matchmarks on the ring gear and differential case.

(b) Remove the 14 bolts.

(c) Using a plastic-faced hammer, tap on the ring gear to remove it from the case.