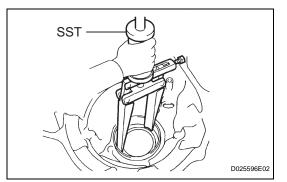

- 2. REMOVE FRONT DIFFERENTIAL CASE FRONT TAPERED ROLLER BEARING
  - (a) Using SST, tap out the front differential case front tapered roller bearing from the differential case.
    - SST 09950-00020, 09950-00030, 09950-60010 (09951-00500)
  - (b) Using SST, remove the front differential case front tapered roller bearing outer race.
    SST 09308-00010