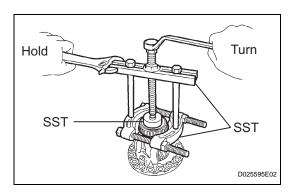

- 2. REMOVE FRONT DIFFERENTIAL CASE FRONT TAPERED ROLLER BEARING
  - (a) Using SST, tap out the front differential case front tapered roller bearing from the differential case.
    - SST 09950-00020, 09950-00030, 09950-60010 (09951-00500)
  - (b) Using SST, remove the front differential case front tapered roller bearing outer race.
    SST 09308-00010

### 3. **REMOVE FRONT DIFFERENTIAL CASE REAR TAPERED ROLLER BEARING**

- (a) Using SST, remove the front differential case rear tapered roller bearing from the differential case.
  - SST 09950-00020, 09950-00030, 09950-60010 (09951 - 00500)
- (b) Using SST, tap out the front differential case front tapered roller bearing outer race. SST 09308-00010