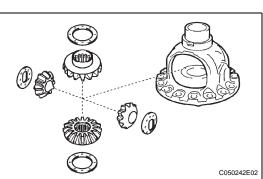

### 6. **REMOVE FRONT DIFFERENTIAL SIDE GEAR**

(a) Remove the 2 front differential pinions, 2 pinion thrust washers, 2 front differential side gears and 2 side gear thrust washers from the differential case.