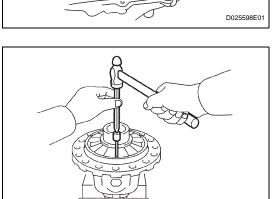

**REMOVE FRONT DIFFERENTIAL PINION SHAFT** 

(a) Using a pin punch and hammer, tap in the straight

Before removing the straight pin, unstake it with

4. C050240E01

(a) Remove the front differential pinion shaft from the differential case.