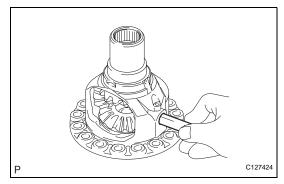

### 6. **REMOVE FRONT DIFFERENTIAL SIDE GEAR**

(a) Remove the 2 front differential pinions, 2 pinion thrust washers, 2 front differential side gears and 2 side gear thrust washers from the differential case.