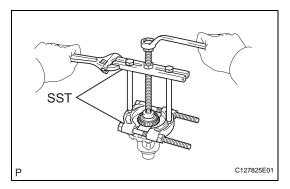

### 3. **REMOVE FRONT DIFFERENTIAL CASE REAR TAPERED ROLLER BEARING**

- (a) Using SST, remove the front differential case rear tapered roller bearing from the differential case.
  - SST 09950-00020, 09950-00030, 09950-60010 (09951 - 00500)
- (b) Using SST, tap out the front differential case front tapered roller bearing outer race. SST 09308-00010