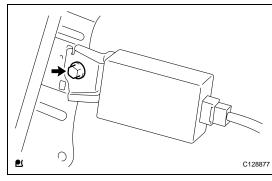

## **INSTALLATION**

- 1. INSTALL TIRE PRESSURE WARNING ANTENNA AND RECEIVER
  - (a) Install the receiver with the bolt.

    Torque: 7.5 N\*m (76 kgf\*cm, 66 in.\*lbf)
  - (b) Connect the connector.
- 2. INSTALL INNER ROOF SIDE GARNISH ASSEMBLY RH (See page IR-52)
- 3. INSTALL DECK TRIM SIDE PANEL ASSEMBLY RH (w/o Rear No. 2 Seat) (See page IR-53)
- 4. INSTALL DECK TRIM SIDE PANEL ASSEMBLY RH (w/ Rear No. 2 Seat) (See page IR-54)
- 5. INSTALL TETHER ANCHOR BRACKET SUB-ASSEMBLY (w/o Rear No. 2 Seat) (See page IR-54)
- 6. INSTALL RECLINING REMOTE CONTROL LEVER BEZEL RH (w/o Rear No. 2 Seat) (See page SE-105)
- 7. INSTALL REAR DECK TRIM COVER RH (w/ Rear No. 2 Seat) (See page IR-55)
- 8. INSTALL REAR FLOOR FINISH PLATE (See page IR-55)
- 9. INSTALL REAR FLOOR NO. 1 MAT SUPPORT SIDE PLATE (See page IR-55)
- 10. INSTALL REAR FLOOR NO. 2 BOARD
- 11. INSTALL REAR FLOOR NO. 3 BOARD
- 12. INSTALL REAR NO. 2 SEAT ASSEMBLY LH (w/ Rear No. 2 Seat) (See page SE-121)
- 13. INSTALL REAR NO. 2 SEAT ASSEMBLY RH (w/ Rear No. 2 Seat) (See page IR-55)
- 14. INSTALL NO. 2 SEAT LEG COVER LH (w/ Rear No. 2 Seat) (See page SE-123)