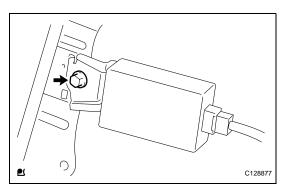

- 23. REMOVE TIRE PRESSURE WARNING ANTENNA AND RECEIVER
  - (a) Disconnect the connector.
  - (b) Remove the bolt and receiver.