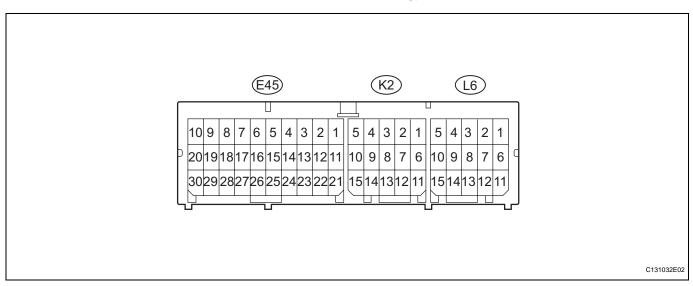

## **TERMINALS OF ECU**

# 2. CENTER AIRBAG SENSOR ASSEMBLY (w/o Curtain Shield Airbag)

| Terminal No. | Terminal Symbol | Destination                                                                    |
|--------------|-----------------|--------------------------------------------------------------------------------|
| E45-1        | P2+             | Front passenger airbag (Front passenger side squib 2nd step)                   |
| E45-2        | P2-             | Front passenger airbag (Front passenger side squib 2nd step)                   |
| E45-3        | Р-              | Front passenger airbag (Front passenger side squib)                            |
| E45-4        | P+              | Front passenger airbag (Front passenger side squib)                            |
| E45-5        | D+              | Steering pad (Driver side squib)                                               |
| E45-6        | D-              | Steering pad (Driver side squib)                                               |
| E45-7        | D2-             | Steering pad (Driver side squib 2nd step)                                      |
| E45-8        | D2+             | Steering pad (Driver side squib 2nd step)                                      |
| E45-13       | CANH            | CAN                                                                            |
| E45-16       | SIL             | DLC3                                                                           |
| E45-17       | P-AB            | Front passenger seat belt warning light (Passenger airbag ON/OFF indicator)    |
| E45-21       | IG2             | IGN fuse                                                                       |
| E45-22       | CANL            | CAN                                                                            |
| E45-23       | PAON            | Front passenger seat belt warning light (Passenger airbag ON/OFF indicator)    |
| E45-25       | E1              | Ground                                                                         |
| E45-26       | E2              | Ground                                                                         |
| E45-27       | -SR             | Front airbag sensor RH                                                         |
| E45-28       | -SL             | Front airbag sensor LH                                                         |
| E45-29       | +SR             | Front airbag sensor RH                                                         |
| E45-30       | +SL             | Front airbag sensor LH                                                         |
| K2-1         | PD-             | Front seat outer belt assembly LH (Driver side pretensioner squib)             |
| K2-2         | PD+             | Front seat outer belt assembly LH (Driver side pretensioner squib)             |
| K2-11        | DBE+            | Front seat inner belt assembly LH                                              |
| K2-12        | DBE-            | Front seat inner belt assembly LH                                              |
| K2-13        | DSP-            | Seat position sensor                                                           |
| K2-14        | DSP+            | Seat position sensor                                                           |
| L6-4         | PP+             | Front seat outer belt assembly RH (Front passenger side pretensioner squib RH) |
| L6-5         | PP-             | Front seat outer belt assembly RH (Front passenger side pretensioner squib RH) |
| L6-12        | FSP+            | Occupant classification ECU                                                    |
|              |                 |                                                                                |

Occupant classification ECU

FSP-

RS

L6-13