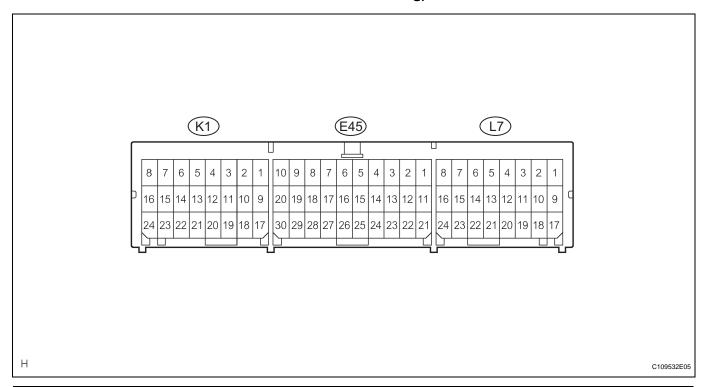

## **TERMINALS OF ECU**

## 1. CENTER AIRBAG SENSOR ASSEMBLY (w/ Curtain Shield Airbag)

| Terminal No. | Terminal Symbol | Destination                                                          |
|--------------|-----------------|----------------------------------------------------------------------|
| K1-1         | SFD+            | Front seat side airbag assembly LH (Side squib LH)                   |
| K1-2         | SFD-            | Front seat side airbag assembly LH (Side squib LH)                   |
| K1-3         | ICD-            | Curtain shield airbag assembly LH (Driver side curtain shield squib) |
| K1-4         | ICD+            | Curtain shield airbag assembly LH (Driver side curtain shield squib) |
| K1-5         | PD+             | Front seat outer belt assembly LH (Driver side pretensioner squib)   |
| K1-6         | PD-             | Front seat outer belt assembly LH (Driver side pretensioner squib)   |
| K1-9         | DSP+            | Seat position sensor                                                 |
| K1-10        | DBE+            | Front seat inner belt assembly LH                                    |
| K1-17        | DSP-            | Seat position sensor                                                 |
| K1-18        | DBE-            | Front seat inner belt assembly LH                                    |
| K1-23        | BBD-            | Side airbag sensor LH                                                |
| K1-24        | BBD+            | Side airbag sensor LH                                                |
| E45-1        | P2+             | Front passenger airbag (Front passenger side squib 2nd step)         |
| E45-2        | P2-             | Front passenger airbag (Front passenger side squib 2nd step)         |
| E45-3        | P-              | Front passenger airbag (Front passenger side squib)                  |
| E45-4        | P+              | Front passenger airbag (Front passenger side squib)                  |
| E45-5        | D+              | Steering pad (Driver side squib)                                     |
| E45-6        | D-              | Steering pad (Driver side squib)                                     |

RS

| Terminal No. | Terminal Symbol | Destination                                                                    |
|--------------|-----------------|--------------------------------------------------------------------------------|
| E45-7        | D2-             | Steering pad (Driver side squib 2nd step)                                      |
| E45-8        | D2+             | Steering pad (Driver side squib 2nd step)                                      |
| E45-13       | CANH            | CAN                                                                            |
| E45-16       | SIL             | DLC3                                                                           |
| E45-17       | P-AB            | Front passenger seat belt warning light (Passenger airbag ON/OFF indicator)    |
| E45-21       | IG2             | IGN fuse                                                                       |
| E45-22       | CANL            | CAN                                                                            |
| E45-23       | PAON            | Front passenger seat belt warning light (Passenger airbag ON/OFF indicator)    |
| E45-25       | E1              | Ground                                                                         |
| E45-26       | E2              | Ground                                                                         |
| E45-27       | -SR             | Front airbag sensor RH                                                         |
| E45-28       | -SL             | Front airbag sensor LH                                                         |
| E45-29       | +SR             | Front airbag sensor RH                                                         |
| E45-30       | +SL             | Front airbag sensor LH                                                         |
| L7-3         | PP-             | Front seat outer belt assembly RH (Front passenger side pretensioner squib RH) |
| L7-4         | PP+             | Front seat outer belt assembly RH (Front passenger side pretensioner squib RH) |
| L7-5         | ICP+            | Curtain shield airbag assembly RH (Curtain shield squib RH)                    |
| L7-6         | ICP-            | Curtain shield airbag assembly RH (Curtain shield squib RH)                    |
| L7-7         | SFP-            | Front seat side airbag assembly RH (Side squib RH)                             |
| L7-8         | SFP+            | Front seat side airbag assembly RH (Side squib RH)                             |
| L7-16        | FSP+            | Occupant classification ECU                                                    |
| L7-17        | BBP+            | Side airbag sensor RH                                                          |
| L7-18        | BBP-            | Side airbag sensor RH                                                          |
| L7-24        | FSP-            | Occupant classification ECU                                                    |