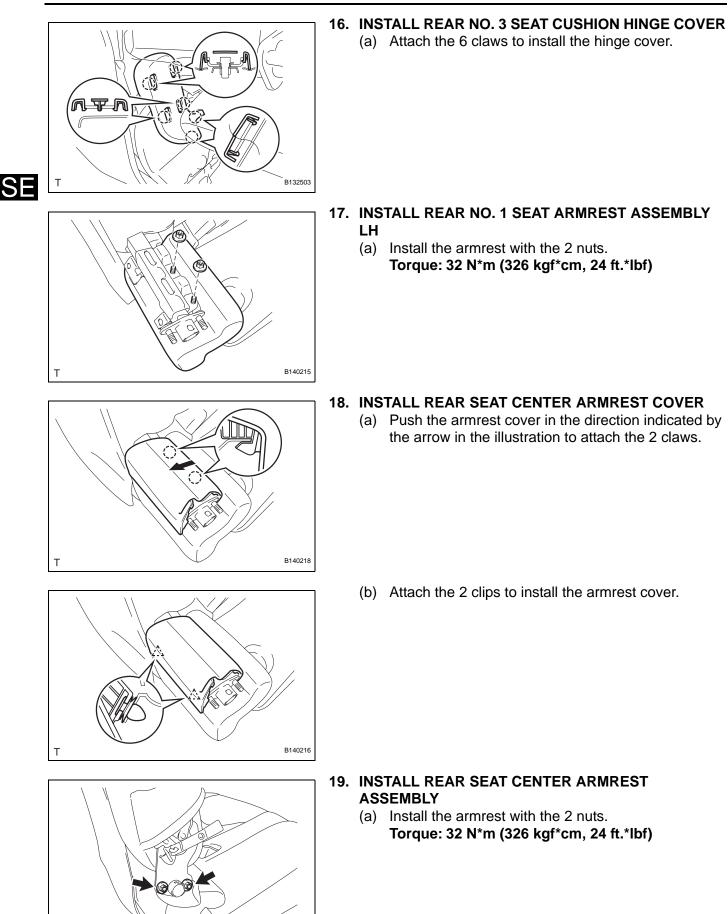

e screw.









- 7.
  - (b) Install the screw.



# CI3: Hog Ring T B132489E01

B140005E01

EII: Hog Ring

#### 10. INSTALL REAR SEAT CUSHION REAR MOULDING LH

- (a) Attach the claw to install the moulding.
- (b) Install the screw.

### 11. INSTALL REAR SEAT REAR BRACKET COVER LH

- (a) Open the lower part of the seatback cover. Then attach the 4 clips to install the bracket cover.(b) Install the 2 screws.
- 12. INSTALL REAR NO. 1 SEAT CUSHION COVER NOTICE:
  - Be careful not to damage the cover.
  - When installing the hog rings, avoid wrinkling the cover.
  - (a) Using hog ring pliers, install the seat cushion cover to the seat cushion pad with 3 new hog rings.

(b) Using hog ring pliers, install the seat cushion cover (with pad) to the seat cushion frame with 29 new hog rings.



Т



B132505



- 20. INSTALL CENTER ARMREST HINGE COVER LH(a) Attach the 4 claws to install the hinge cover.
- 21. INSTALL CENTER ARMREST HINGE COVER RH
  - (a) Pass the seat lock release strap through the hole in the hinge cover.
  - (b) Attach the claw to install the hinge cover.



- (c) Install the 2 screws and 2 rear seatback lock hooks.
- 22. INSTALL REAR SEAT CENTER HEADREST ASSEMBLY
- 23. INSTALL REAR SEAT HEADREST ASSEMBLY