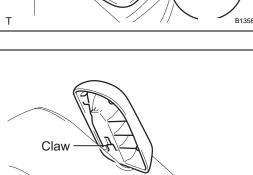

- 1. INSTALL REAR SEAT COVER LH
  - (a) Attach the 2 claws to install the cover.
  - (b) Install the 2 screws.

## 2. INSTALL REAR SEATBACK COVER LH

- (a) Attach the 2 claws to install the cover.
- (b) Install the 2 screws.
- 3. INSTALL REAR NO. 1 SEATBACK COVER NOTICE:
  - Be careful not to damage the cover.
  - When installing the hog rings, avoid wrinkling the cover.
  - (a) Using hog ring pliers, install the seatback cover to the seatback pad with 3 new hog rings.
  - (b) Install the seatback cover (with pad) to the seatback frame.