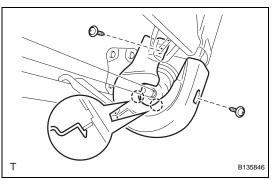

### 11. INSTALL REAR SEAT REAR BRACKET COVER LH

- (a) Open the lower part of the seatback cover. Then attach the 4 clips to install the bracket cover.(b) Install the 2 screws.
- 12. INSTALL REAR NO. 1 SEAT CUSHION COVER NOTICE:
  - Be careful not to damage the cover.
  - When installing the hog rings, avoid wrinkling the cover.
  - (a) Using hog ring pliers, install the seat cushion cover to the seat cushion pad with 3 new hog rings.