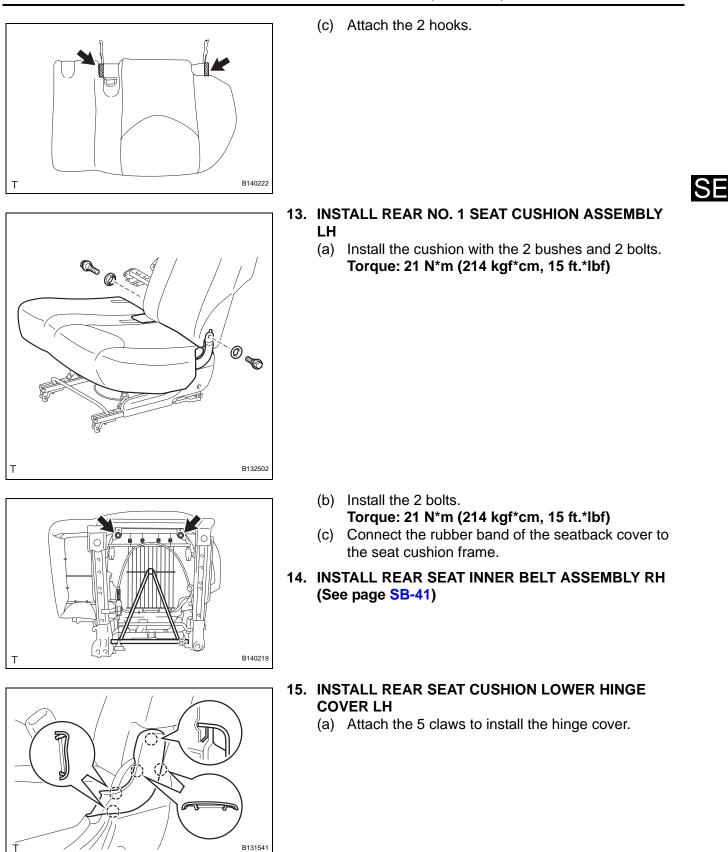

#### 10. INSTALL REAR SEAT CUSHION REAR MOULDING LH

- (a) Attach the claw to install the moulding.
- (b) Install the screw.

### 11. INSTALL REAR SEAT REAR BRACKET COVER LH

- (a) Open the lower part of the seatback cover. Then attach the 4 clips to install the bracket cover.(b) Install the 2 screws.
- 12. INSTALL REAR NO. 1 SEAT CUSHION COVER NOTICE:
  - Be careful not to damage the cover.
  - When installing the hog rings, avoid wrinkling the cover.
  - (a) Using hog ring pliers, install the seat cushion cover to the seat cushion pad with 3 new hog rings.

(b) Using hog ring pliers, install the seat cushion cover (with pad) to the seat cushion frame with 29 new hog rings.

Т

B132505

- 20. INSTALL CENTER ARMREST HINGE COVER LH(a) Attach the 4 claws to install the hinge cover.
- 21. INSTALL CENTER ARMREST HINGE COVER RH
  - (a) Pass the seat lock release strap through the hole in the hinge cover.
  - (b) Attach the claw to install the hinge cover.