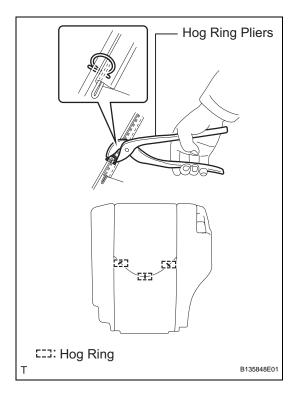

## 2. INSTALL REAR SEATBACK COVER LH

- (a) Attach the 2 claws to install the cover.
- (b) Install the 2 screws.
- 3. INSTALL REAR NO. 1 SEATBACK COVER NOTICE:
  - Be careful not to damage the cover.
  - When installing the hog rings, avoid wrinkling the cover.
  - (a) Using hog ring pliers, install the seatback cover to the seatback pad with 3 new hog rings.
  - (b) Install the seatback cover (with pad) to the seatback frame.

### 11. INSTALL REAR SEAT REAR BRACKET COVER LH

- (a) Open the lower part of the seatback cover. Then attach the 4 clips to install the bracket cover.(b) Install the 2 screws.
- 12. INSTALL REAR NO. 1 SEAT CUSHION COVER NOTICE:
  - Be careful not to damage the cover.
  - When installing the hog rings, avoid wrinkling the cover.
  - (a) Using hog ring pliers, install the seat cushion cover to the seat cushion pad with 3 new hog rings.