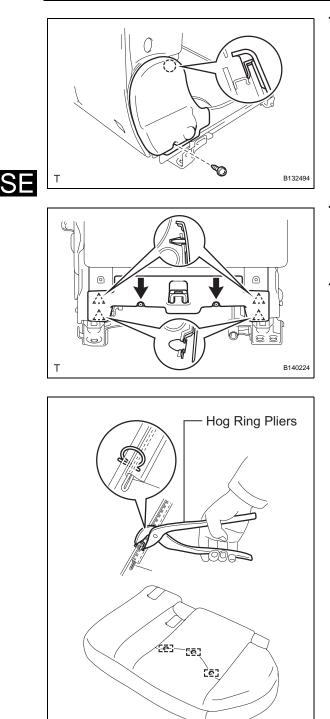

- 1. INSTALL REAR SEAT COVER LH
  - (a) Attach the 2 claws to install the cover.
  - (b) Install the 2 screws.

## 2. INSTALL REAR SEATBACK COVER LH

- (a) Attach the 2 claws to install the cover.
- (b) Install the 2 screws.
- 3. INSTALL REAR NO. 1 SEATBACK COVER NOTICE:
  - Be careful not to damage the cover.
  - When installing the hog rings, avoid wrinkling the cover.
  - (a) Using hog ring pliers, install the seatback cover to the seatback pad with 3 new hog rings.
  - (b) Install the seatback cover (with pad) to the seatback frame.

# CI3: Hog Ring T B132489E01

B140005E01

EII: Hog Ring