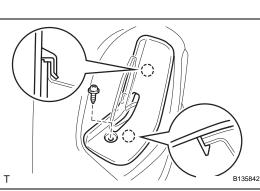

#### 10. INSTALL REAR SEAT CUSHION REAR MOULDING LH

- (a) Attach the claw to install the moulding.
- (b) Install the screw.

### 11. INSTALL REAR SEAT REAR BRACKET COVER LH

- (a) Open the lower part of the seatback cover. Then attach the 4 clips to install the bracket cover.(b) Install the 2 screws.
- 12. INSTALL REAR NO. 1 SEAT CUSHION COVER NOTICE:
  - Be careful not to damage the cover.
  - When installing the hog rings, avoid wrinkling the cover.
  - (a) Using hog ring pliers, install the seat cushion cover to the seat cushion pad with 3 new hog rings.