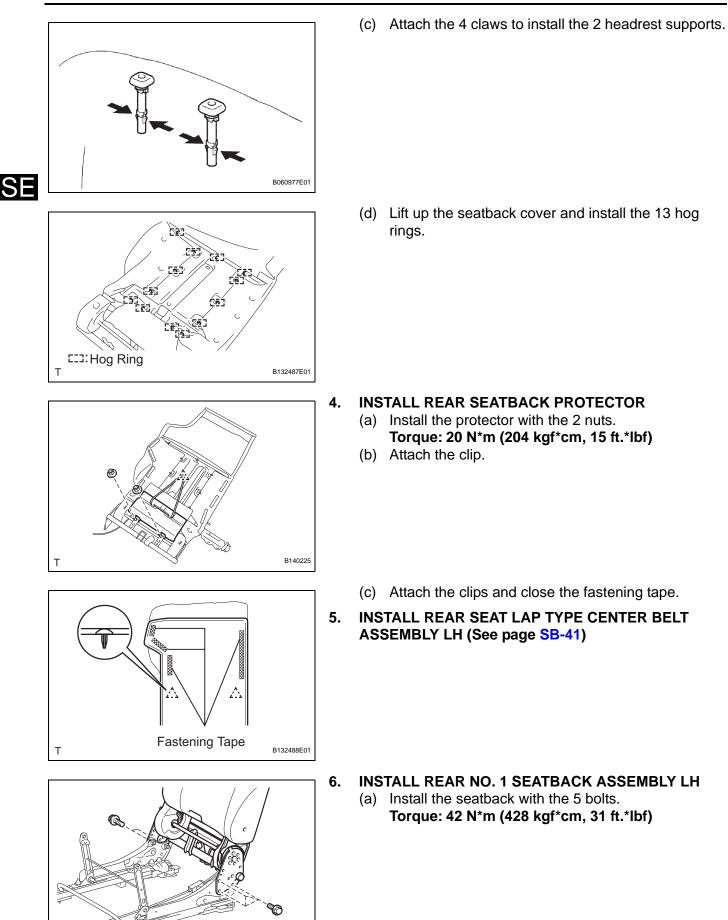

Fr

Т

B132493

B140223

B140195

(b) w/o Rear No. 2 Seat: Attach the 2 clamps and connect the cable to the reclining adjuster.

- SE
- INSTALL REAR SEATBACK LOCK CONTROL LEVER **BASE LH** 
  - (a) Attach the 2 claws to install the lever base.

- **INSTALL REAR SEAT RECLINING RELEASE LEVER** 8. (a) Attach the claw to install the release lever.

(b) Install the cover with the 2 screws.

- INSTALL REAR SEAT CUSHION MOULDING LH 9.
  - (a) Attach the 2 claws to install the moulding.
  - (b) Install the screw.

- 7.
  - (b) Install the screw.