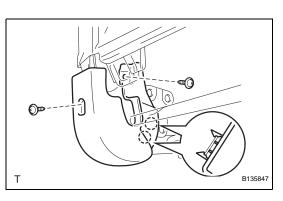

### 11. INSTALL REAR SEAT REAR BRACKET COVER LH

- (a) Open the lower part of the seatback cover. Then attach the 4 clips to install the bracket cover.(b) Install the 2 screws.
- 12. INSTALL REAR NO. 1 SEAT CUSHION COVER NOTICE:
  - Be careful not to damage the cover.
  - When installing the hog rings, avoid wrinkling the cover.
  - (a) Using hog ring pliers, install the seat cushion cover to the seat cushion pad with 3 new hog rings.