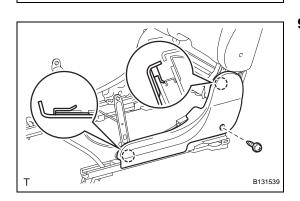

- **INSTALL REAR SEAT RECLINING RELEASE LEVER** 8. (a) Attach the claw to install the release lever.

(b) Install the cover with the 2 screws.

- INSTALL REAR SEAT CUSHION MOULDING LH 9.
  - (a) Attach the 2 claws to install the moulding.
  - (b) Install the screw.

- 7.
  - (b) Install the screw.