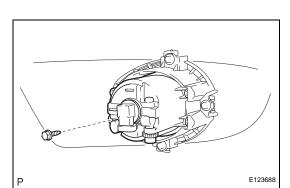

#### HINT:

- Use the same procedures for the RH and LH sides.
- The procedures listed below are for the LH side.
- 1. INSTALL FOG LIGHT ASSEMBLY
  - (a) Install the fog light with the bolt.
  - (b) Connect the connector.
- 2. INSTALL FRONT BUMPER COVER (See page ET-11)
- 3. INSTALL RADIATOR SUPPORT OPENING COVER (See page ET-12)
- 4. INSTALL FRONT FENDER LINER RH (See page ET12)
- 5. INSTALL FRONT FENDER LINER LH (See page ET12)
- 6. INSTALL CABLE TO NEGATIVE BATTERY TERMINAL