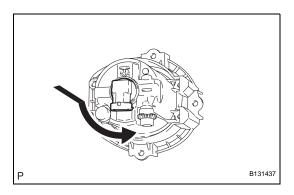

### 1. INSTALL FOG LIGHT BULB

(a) Turn the bulb in the direction indicated by the arrow to install it.